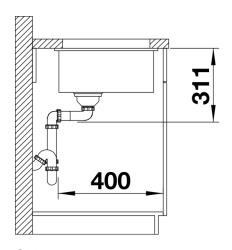

# Scope of supply

- Waste fitting with space-saving pipe3 ½" InFino basket strainer

### **Details**

Top view

Cut-out

Front view

Side view