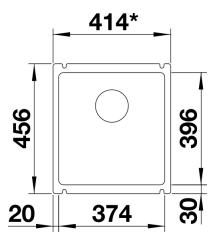

## Product information sheet SUBLINE 375-U

Item no. 523731

**Benefits** 



- Maximum bowl size provided by the very best in production and mounting technology
- Undermount bowl for solid surface worktops
- Timelessly elegant, contoured bowl design
- Entire system for a wide variety of plans featuring large and small bowls
- Elegant and hygienic: the covered C-overflow and InFino strainer system
- Ceramic for easy care

### Colours



Available colours: crystal white gloss magnolia gloss basalt black

Ceramic PuraPlus basalt

## Planning information

- Cut out size: 364 x 386 x R15
- Please note:
- Minimum depth of worktop 25 mm
- \*Cut out cabinet wall, if required.

# Scope of supply

- Waste fitting with space-saving pipe3 ½" InFino basket strainer

### **Details**



Top view



Cut-out



Front view



Side view