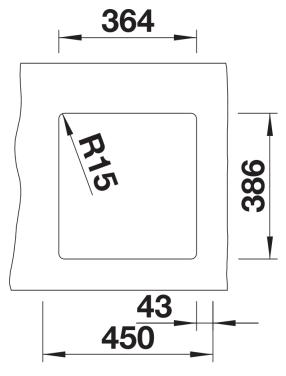

## Planning information

- Cut out size: 364 x 386 x R15
- Please note:
- Minimum depth of worktop 25 mm
- \*Cut out cabinet wall, if required.

### **Details**

Top view

Cut-out

Front view

Side view