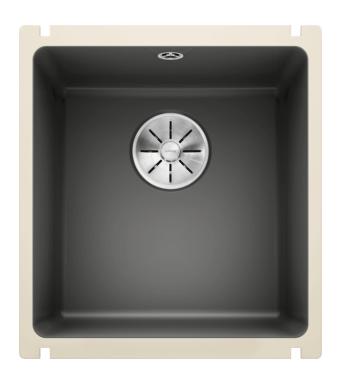

### Colours

Available colours: crystal white gloss magnolia gloss basalt black

Ceramic PuraPlus basalt