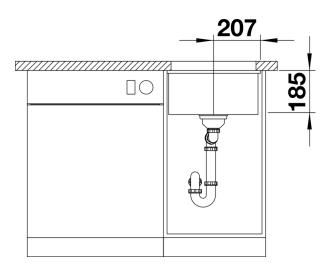

## Planning information

- Cut out size: 364 x 386 x R15
- Please note:
- Minimum depth of worktop 25 mm
- \*Cut out cabinet wall, if required.

### **Details**

Top view

Cut-out

Front view

Side view