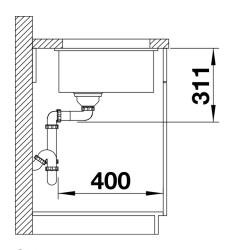

## Planning information

- Cut out size: 364 x 386 x R15
- Please note:
- Minimum depth of worktop 25 mm
- \*Cut out cabinet wall, if required.

### **Details**

Top view

Cut-out

Front view

Side view