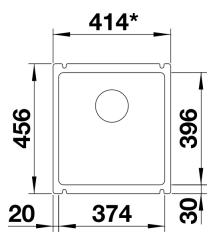

## Product information sheet SUBLINE 375-U

Item no. 523726

**Benefits** 



- Maximum bowl size provided by the very best in production and mounting technology
- Undermount bowl for solid surface worktops
- Timelessly elegant, contoured bowl design
- Entire system for a wide variety of plans featuring large and small bowls
- Elegant and hygienic: the covered C-overflow and InFino strainer system
- Ceramic for easy care

### Colours



Available colours: crystal white gloss magnolia gloss basalt black

Ceramic PuraPlus crystal white gloss

## Planning information

- Cut out size: 364 x 386 x R15
- Please note:
- Minimum depth of worktop 25 mm
- \*Cut out cabinet wall, if required.

# Scope of supply

- Waste fitting with space-saving pipe3 ½" InFino basket strainer

### **Details**



Top view



Cut-out



Front view



Side view