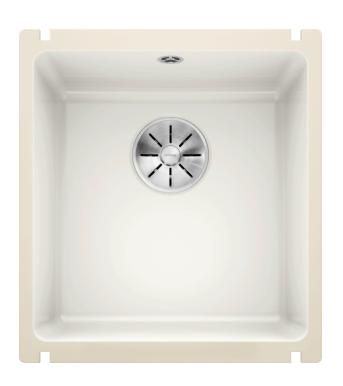

### Colours

Available colours: crystal white gloss magnolia gloss basalt black

Ceramic PuraPlus crystal white gloss