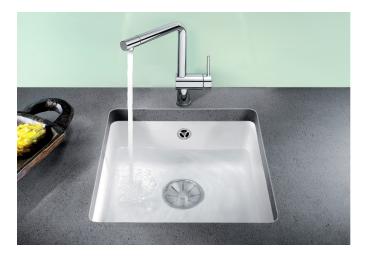

## Product information sheet SUBLINE 375-U

Item no. 523726

**Benefits** 

- Maximum bowl size provided by the very best in production and mounting technology
- Undermount bowl for solid surface worktops
- Timelessly elegant, contoured bowl design
- Entire system for a wide variety of plans featuring large and small bowls
- Elegant and hygienic: the covered C-overflow and InFino strainer system
- Ceramic for easy care

### Colours

Available colours: crystal white gloss magnolia gloss basalt black

Ceramic PuraPlus crystal white gloss