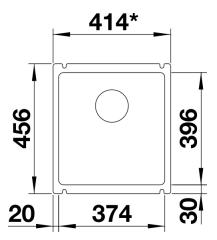

## Product information sheet SUBLINE 375-U

Item no. 523727

**Benefits** 



- Maximum bowl size provided by the very best in production and mounting technology
- Undermount bowl for solid surface worktops
- Timelessly elegant, contoured bowl design
- Entire system for a wide variety of plans featuring large and small bowls
- Elegant and hygienic: the covered C-overflow and InFino strainer system
- Ceramic for easy care

### Colours



Available colours: crystal white gloss magnolia gloss basalt black

Ceramic PuraPlus magnolia gloss

## Planning information

- Cut out size: 364 x 386 x R15
- Please note:
- Minimum depth of worktop 25 mm
- \*Cut out cabinet wall, if required.

# Scope of supply

- Waste fitting with space-saving pipe3 ½" InFino basket strainer

### **Details**



Top view



Cut-out



Front view



Side view