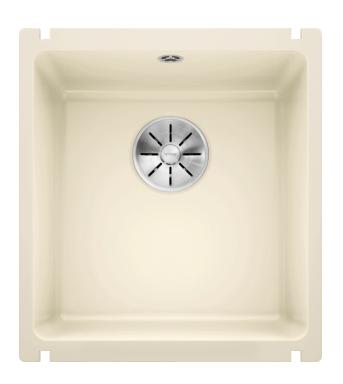

## Product information sheet SUBLINE 375-U

Item no. 523727

**Benefits** 

- Maximum bowl size provided by the very best in production and mounting technology
- Undermount bowl for solid surface worktops
- Timelessly elegant, contoured bowl design
- Entire system for a wide variety of plans featuring large and small bowls
- Elegant and hygienic: the covered C-overflow and InFino strainer system
- Ceramic for easy care

### Colours

Available colours: crystal white gloss magnolia gloss basalt black

Ceramic PuraPlus magnolia gloss