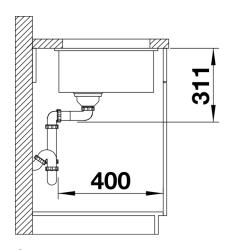

## Planning information

- Cut out size: 364 x 386 x R15
- Please note:
- Minimum depth of worktop 25 mm
- \*Cut out cabinet wall, if required.

# Scope of supply

- Waste fitting with space-saving pipe3 ½" InFino basket strainer

### **Details**

Top view

Cut-out

Front view

Side view