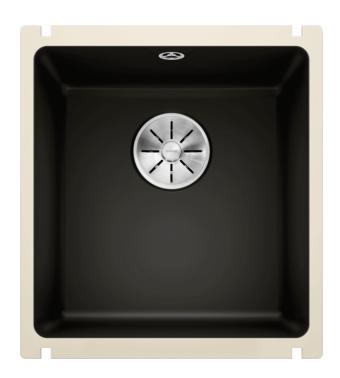

### Colours

crystal white gloss magnolia gloss basalt black

Available colours:

Ceramic PuraPlus black