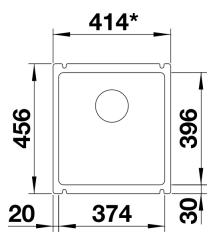

## Planning information

- Cut out size: 364 x 386 x R15
- Please note:
- Minimum depth of worktop 25 mm
- \*Cut out cabinet wall, if required.

### **Details**

Top view

Cut-out

Front view

Side view