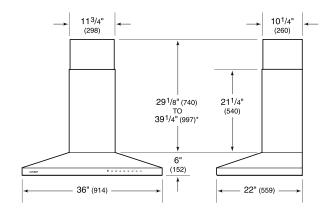

## **PRODUCT SPECIFICATIONS**

| Model                           | VW36S                    |
|---------------------------------|--------------------------|
| Dimensions                      | 36"W x 6"H x 22"D        |
| Weight                          | 100 lbs                  |
| Electrical Supply               | 110/120 VAC, 60 Hz       |
| Electrical Service              | 15 amp dedicated circuit |
| Discharge Location              | Vertical                 |
| Discharge Dimensions            | 6" Round                 |
| Bottom of Hood to<br>Countertop | 24" to 36"               |
| Receptacle                      | 3-prong grounding-type   |

## DIMENSIONS

\*49<sup>1</sup>/8" (1248) to 59<sup>1</sup>/4" (1505) with accessory flue extension.