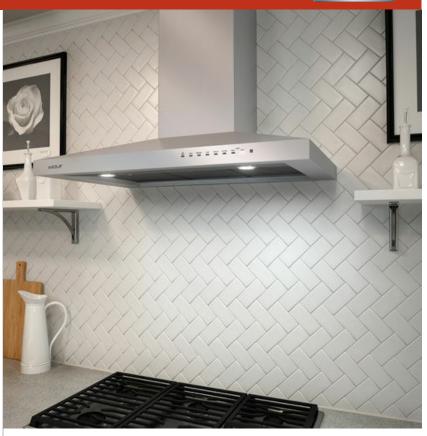

#### **FEATURES**

Breathe cleaner air and enjoy less greasy residue in your kitchen

Ventilate with a professional, low-profile look

Adjust as needed with recessed controls that provide a sleeker look, yet maintain ultimate blower control

Matches the same heavy-duty stainless-steel construction, handfinished hemmed edges, and welded seams of all Sub-Zero, Wolf, and Cove products

Select from internal, in-line, or remote blower options (blower required)

Lights your workspace with two LED light bars with two brightness settings

Reach ceiling heights with its telescoping chimney

Minimizes the backward flow of cold air with backdraft transition