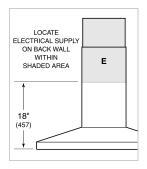

## ELECTRICAL

NOTE: Dimensions in parenthesis are in millimeters unless otherwise specified