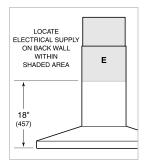

### ELECTRICAL

NOTE: Dimensions in parenthesis are in millimeters unless otherwise specified

### **PRODUCT SPECIFICATIONS**

| Model                           | VW30B                     |
|---------------------------------|---------------------------|
| Dimensions                      | 30"W x 2 1/4"H x 19 1/4"D |
| Weight                          | 53 lbs                    |
| Electrical Supply               | 110/120 VAC, 60 Hz        |
| Electrical Service              | 15 amp dedicated circuit  |
| Discharge Location              | Vertical                  |
| Discharge Dimensions            | 6" Round                  |
| Bottom of Hood to<br>Countertop | 24" to 36"                |
| Receptacle                      | 3-prong grounding-type    |