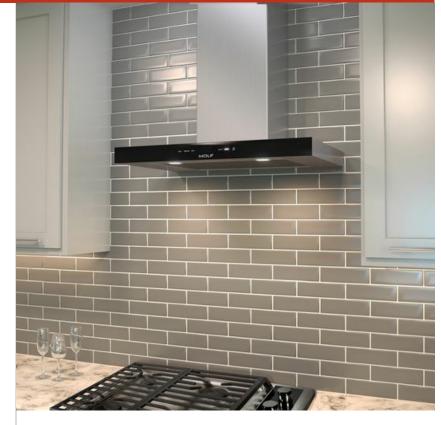

### **30" COOKTOP WALL HOOD - BLACK**

# VW30B

#### **FEATURES**

Breathe cleaner air and enjoy less greasy residue in your kitchen

Coordinates with Wolf ovens and cooktops with its contemporary, low-profile, black glass look

Adjust as needed with recessed controls that provide a sleeker look, yet maintain ultimate blower control

Matches the same heavy-duty stainless-steel construction, handfinished hemmed edges, and welded seams of all Sub-Zero, Wolf, and Cove products

Select from internal, in-line, or remote blower options (blower required)

Lights your workspace with two LED light bars with two brightness settings

Reach ceiling heights with its telescoping chimney

Minimizes the backward flow of cold air with backdraft transition