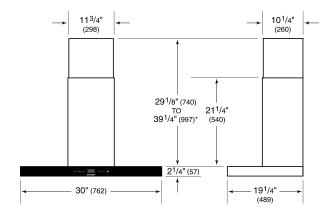

# DIMENSIONS

\*49<sup>1</sup>/8" (1248) to 59<sup>1</sup>/4" (1505) with accessory flue extension.

### **PRODUCT SPECIFICATIONS**

| Model                           | VW30B                     |
|---------------------------------|---------------------------|
| Dimensions                      | 30"W x 2 1/4"H x 19 1/4"D |
| Weight                          | 53 lbs                    |
| Electrical Supply               | 110/120 VAC, 60 Hz        |
| Electrical Service              | 15 amp dedicated circuit  |
| Discharge Location              | Vertical                  |
| Discharge Dimensions            | 6" Round                  |
| Bottom of Hood to<br>Countertop | 24" to 36"                |
| Receptacle                      | 3-prong grounding-type    |