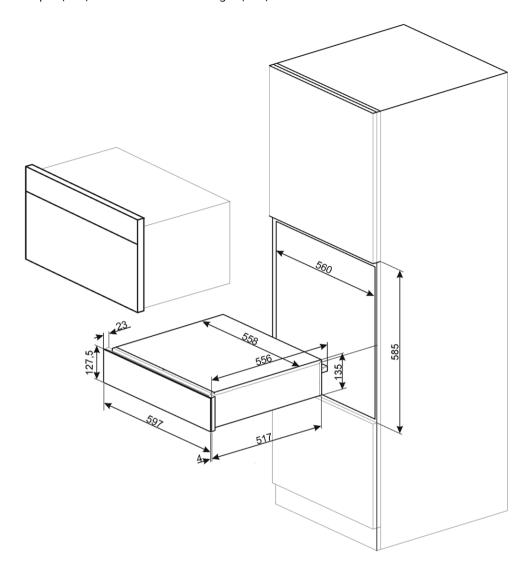

## LOGISTIC INFORMATION

Width (mm): 597 mm • Depth (mm): 538 mm • Product Height (mm): 135 mm