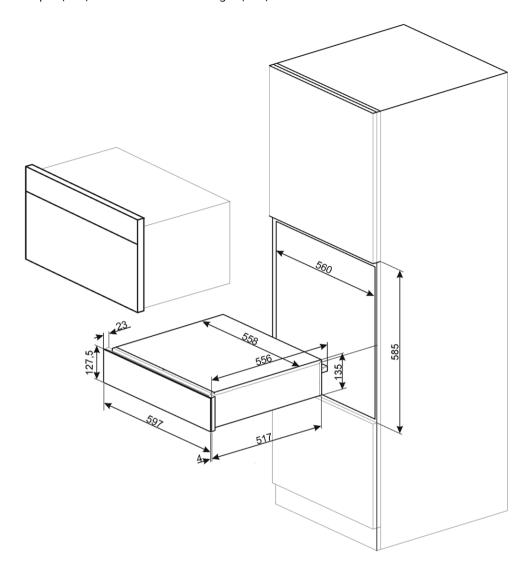

# LOGISTIC INFORMATION

Width (mm): 597 mm • Depth (mm): 538 mm • Product Height (mm): 135 mm