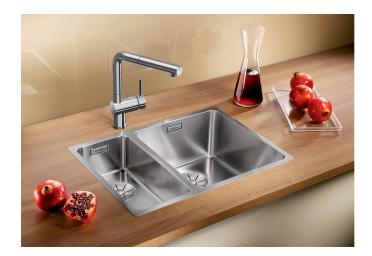

## Product information sheet ANDANO 340/180-IF

Item no. 522975

**Benefits** 

- Unique composition of visual and functional elements
- The combination of radii and surface design creates a modern design
- High quality features consisting of a covered C-overflow and modern basket strainer
- Large bowl capacity and fully usable base
- For installation from above or under mount installation
- Optional premium accessories are available