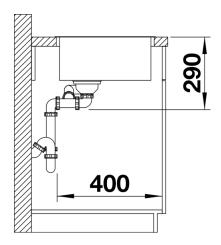

## Planning information

- Cut out: 575 x 430 x R15<br/>br>Please state hand of bowl

## Scope of supply

- Waste and overflow fitting with space-saving pipe
- 3 1/2" InFino basket strainer
- fixing kit included