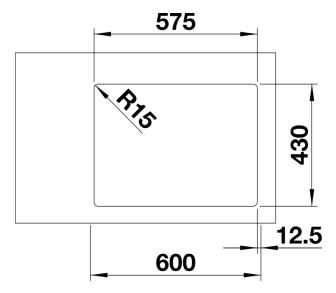

## Planning information

- Cut out: 575 x 430 x R15<br/>br>Please state hand of bowl

## Details

Top view

Cut-out

Front view

Side view