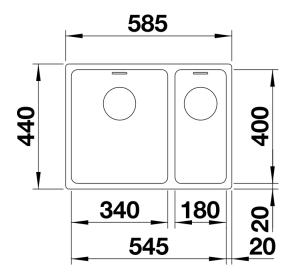

## Product information sheet ANDANO 340/180-IF

Item no. 522975

**Benefits** 



- Unique composition of visual and functional elements
- The combination of radii and surface design creates a modern design
- High quality features consisting of a covered C-overflow and modern basket strainer
- Large bowl capacity and fully usable base
- For installation from above or under mount installation
- Optional premium accessories are available

## Planning information

- Cut out: 575 x 430 x R15<br/>br>Please state hand of bowl

## Scope of supply

- Waste and overflow fitting with space-saving pipe
- 3 1/2" InFino basket strainer
- fixing kit included

## Details



Top view



Cut-out



Front view



Side view