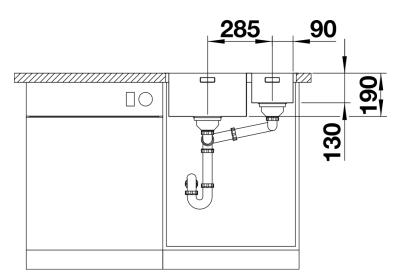

## Scope of supply

- Waste and overflow fitting with space-saving pipe
- 3 1/2" InFino basket strainer
- fixing kit included

## Details

Top view

Cut-out

Front view

Side view