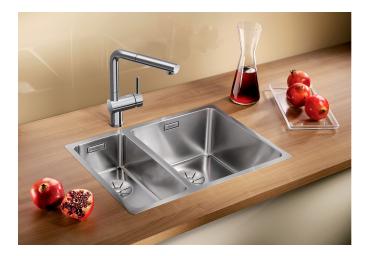

## Product information sheet ANDANO 340/180-IF

Item no. 522973

## Benefits

- Unique composition of visual and functional elements
- The combination of radii and surface design creates a modern design
- High quality features consisting of a covered C-
- overflow and modern basket strainer
- Large bowl capacity and fully usable base
- For installation from above or under mount installation
- Optional premium accessories are available