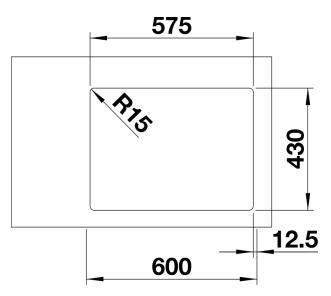

- Cut out: 575 x 430 x R15<br>Please state hand of bowl

Scope of supply

- Waste and overflow fitting with space-saving pipe
- 3 1/2" InFino basket strainer
- fixing kit included

## Details

Top view

Cut-out