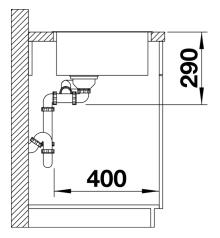

- Cut out: 575 x 430 x R15<br>Please state hand of bowl

Scope of supply

- Waste and overflow fitting with space-saving pipe
- 3 1/2" InFino basket strainer
- fixing kit included

## Details

Top view

Cut-out

## Front view

Side view