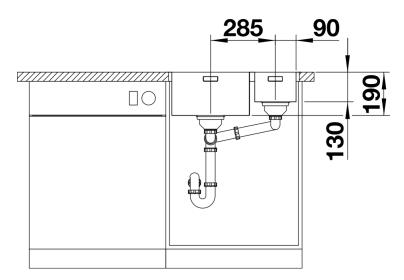

## Product information sheet ANDANO 340/180-IF

Item no. 522973

## Benefits



- Unique composition of visual and functional elements
- The combination of radii and surface design creates a modern design
- High quality features consisting of a covered C-
- overflow and modern basket strainer
- Large bowl capacity and fully usable base
- For installation from above or under mount installation
- Optional premium accessories are available

- Cut out: 575 x 430 x R15<br>Please state hand of bowl

Scope of supply

- Waste and overflow fitting with space-saving pipe
- 3 1/2" InFino basket strainer
- fixing kit included

## Details



Top view



Cut-out



## Front view



Side view