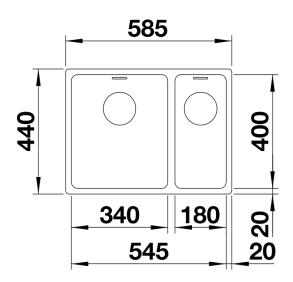

## Product information sheet ANDANO 340/180-IF

Item no. 522973

## Benefits



- Unique composition of visual and functional elements
- The combination of radii and surface design creates a modern design
- High quality features consisting of a covered C-
- overflow and modern basket strainer
- Large bowl capacity and fully usable base
- For installation from above or under mount installation
- Optional premium accessories are available

- Cut out: 575 x 430 x R15<br>Please state hand of bowl

Scope of supply

- Waste and overflow fitting with space-saving pipe
- 3 1/2" InFino basket strainer
- fixing kit included

## Details



Top view



Cut-out



## Front view



Side view