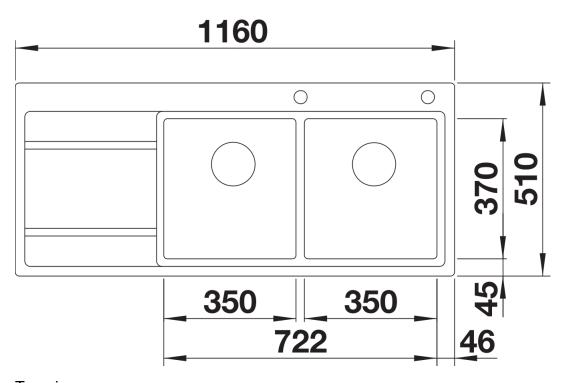

## Planning information

- Cut out size: Template provided<br>Please state hand of bowl

## **Details**

Cut-out

Front view

Side view