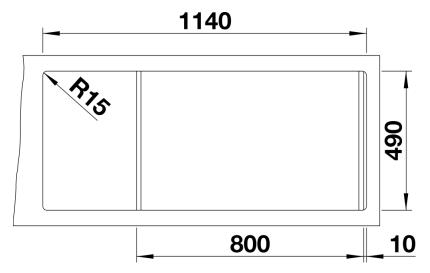

## Planning information

- Cut out size: Template provided<br>Please state hand of bowl

## **Details**

Cut-out

Front view

Side view