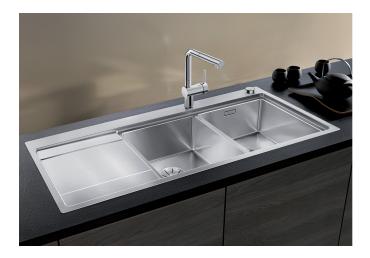

## Product information sheet DIVON II 8 S-IF

Item no. 521664

**Benefits** 

- Beautifully shaped sink with an irresistible overall appearance
- Perfectly matched geometries and areas
- Straight lined bowls with an elegant 10 mm corner radius
- Large bowl capacity and fully utilisable base
- Product line meets the requirements for almost any planning situation
- High-quality features with the covered C-overflow and elegantly integrated InFino strainer