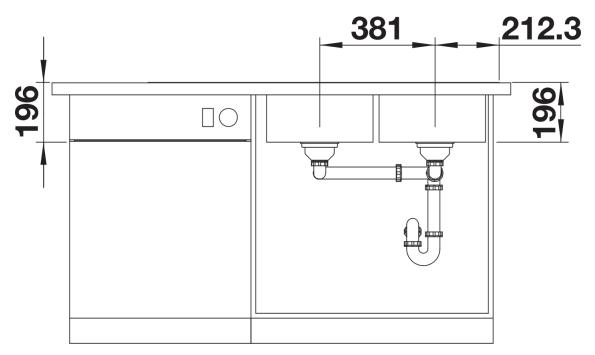

## Scope of supply

- Waste fitting with space-saving pipe
- 3 ½" pop-up waste for the main bowl
- two InFino 3 ½" basket strainer

## **Details**

Cut-out

Front view

Side view