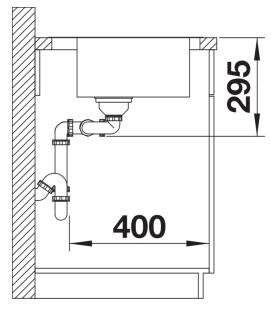

## Scope of supply

- Waste fitting with space-saving pipe
- 3 ½" pop-up waste for the main bowl
- two InFino 3 ½" basket strainer

## **Details**

Cut-out

Front view

Side view