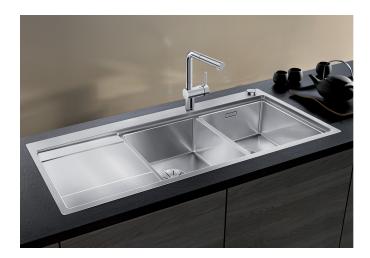

## Product information sheet DIVON II 8 S-IF

Item no. 521665

**Benefits** 

- Beautifully shaped sink with an irresistible overall appearance
- Perfectly matched geometries and areas
- Straight lined bowls with an elegant 10 mm corner radius
- Large bowl capacity and fully utilisable base
- Product line meets the requirements for almost any planning situation
- High-quality features with the covered C-overflow and elegantly integrated InFino strainer