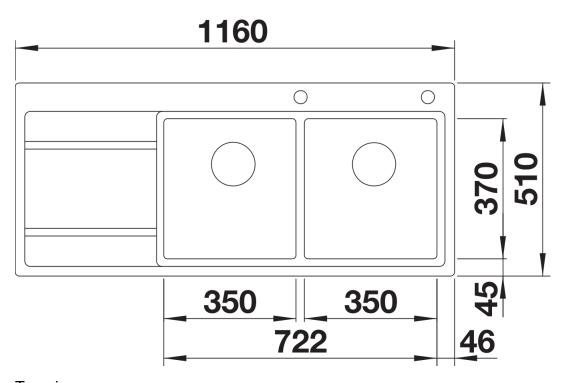

## Product information sheet DIVON II 8 S-IF

Item no. 521665

**Benefits** 



- Beautifully shaped sink with an irresistible overall appearance
- Perfectly matched geometries and areas
- Straight lined bowls with an elegant 10 mm corner radius
- Large bowl capacity and fully utilisable base
- Product line meets the requirements for almost any planning situation
- High-quality features with the covered C-overflow and elegantly integrated InFino strainer

## Planning information

- Cut out size: Template provided<br>Please state hand of bowl

## Scope of supply

- Waste fitting with space-saving pipe
- 3 ½" pop-up waste for the main bowl
- two InFino 3 ½" basket strainer

## **Details**





Cut-out



Front view



Side view