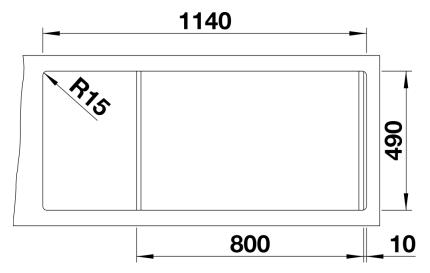

## Product information sheet DIVON II 8 S-IF

Item no. 521665

**Benefits** 



- Beautifully shaped sink with an irresistible overall appearance
- Perfectly matched geometries and areas
- Straight lined bowls with an elegant 10 mm corner radius
- Large bowl capacity and fully utilisable base
- Product line meets the requirements for almost any planning situation
- High-quality features with the covered C-overflow and elegantly integrated InFino strainer

## Planning information

- Cut out size: Template provided<br>Please state hand of bowl

## Scope of supply

- Waste fitting with space-saving pipe
- 3 ½" pop-up waste for the main bowl
- two InFino 3 ½" basket strainer

## **Details**





Cut-out



Front view



Side view