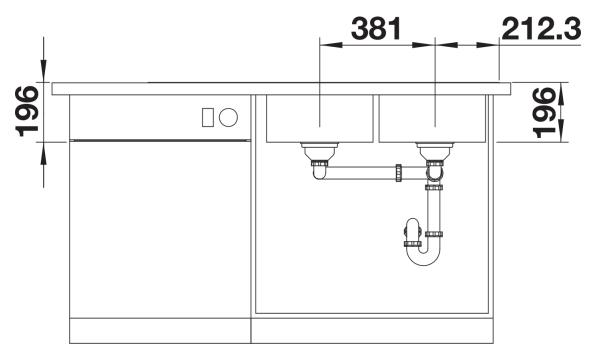

## Product information sheet DIVON II 8 S-IF

Item no. 521665

**Benefits** 



- Beautifully shaped sink with an irresistible overall appearance
- Perfectly matched geometries and areas
- Straight lined bowls with an elegant 10 mm corner radius
- Large bowl capacity and fully utilisable base
- Product line meets the requirements for almost any planning situation
- High-quality features with the covered C-overflow and elegantly integrated InFino strainer

## Planning information

- Cut out size: Template provided<br>Please state hand of bowl

## Scope of supply

- Waste fitting with space-saving pipe
- 3 ½" pop-up waste for the main bowl
- two InFino 3 ½" basket strainer

## **Details**





Cut-out



Front view



Side view