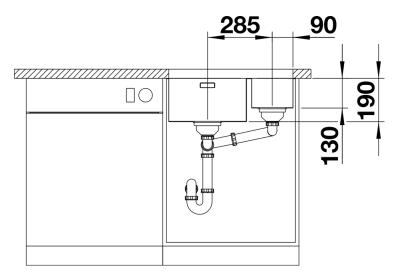

## Scope of supply

- Waste and overflow fitting with space-saving pipe
- 3 1/2" InFino basket strainer
- fixing kit included

## Details

Top view

Cut-out

Front view

Side view