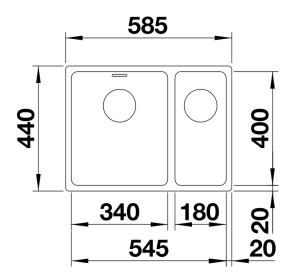

## Planning information

- Cut out size: 545 x 400 x R22<br/>br>Please state hand of bowl

## Details

Top view

Cut-out

Front view

Side view