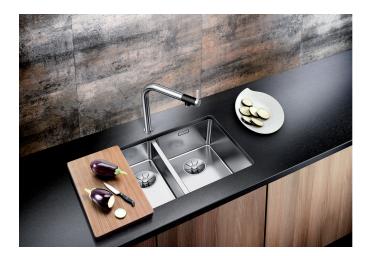

## Product information sheet ANDANO 340/180-U

Item no. 522977

**Benefits** 

- Unique composition of visual forms and functional detailing
- The combination of radii and surface design creates a modern design
- High quality features consisting of a covered C-overflow and modern basket strainer
- For undermount installation
- Optional premium accessories are available