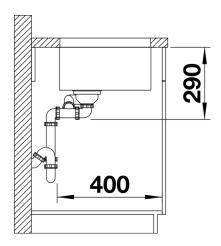

## Planning information

- Cut out size: 545 x 400 x R22<br/>br>Please state hand of bowl

## Details

Top view

Cut-out

Front view

Side view