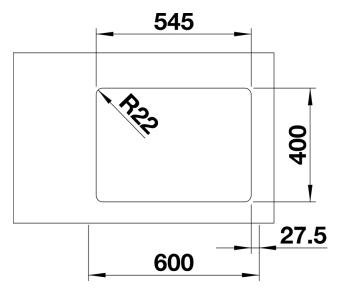

## Planning information

- Cut out size: 545 x 400 x R22<br/>br>Please state hand of bowl

## Details

Top view

Cut-out

Front view

Side view