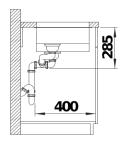

## Product information sheet SOLIS 340/180-U

Item no. 526128

**Benefits** 



- A harmonious interplay between functional and visual elements
- High-quality features with covered C-overflow and InFino strainer system
- Convenient bowl volume and base surface designed for optimum use
- Functional accessories optionally available
- Available as left or right hand installation

## Planning information

- Cut out information supplied with bowls.<br/>
- Cut out CNC files also available on www.blanco.co.uk for download<br/>
- Please state hand of bowl

### Scope of supply

- waste kit with space-saving pipe
- 2 x 3 ½" InFino basket strainer
- fixing kit

#### **Details**





## Cut-out



Front view



# Side view