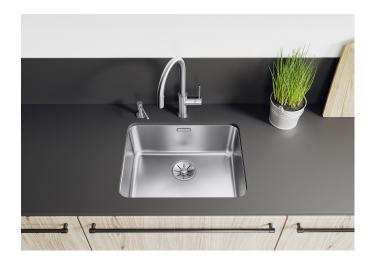

## Product information sheet SOLIS 340/180-U

Item no. 526128

**Benefits** 

- A harmonious interplay between functional and visual elements
- High-quality features with covered C-overflow and InFino strainer system
- Convenient bowl volume and base surface designed for optimum use
- Functional accessories optionally available
- Available as left or right hand installation