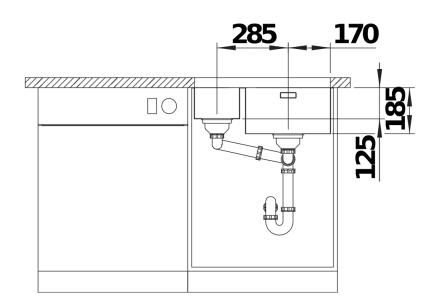

## Product information sheet SOLIS 340/180-U

Item no. 526128

**Benefits** 



- A harmonious interplay between functional and visual elements
- High-quality features with covered C-overflow and InFino strainer system
- Convenient bowl volume and base surface designed for optimum use
- Functional accessories optionally available
- Available as left or right hand installation

## Planning information

- Cut out information supplied with bowls.<br/>
- Cut out CNC files also available on www.blanco.co.uk for download<br/>
- Please state hand of bowl

### Scope of supply

- waste kit with space-saving pipe
- 2 x 3 ½" InFino basket strainer
- fixing kit

#### **Details**





## Cut-out



Front view



# Side view