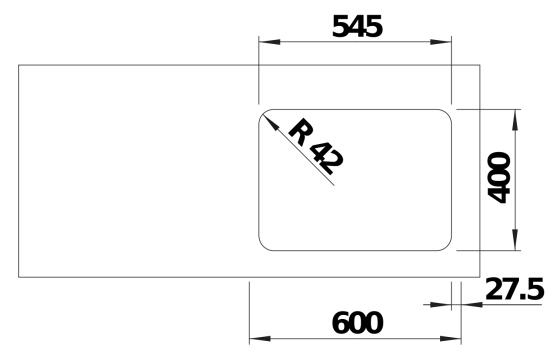

## Product information sheet SOLIS 340/180-U

Item no. 526128

**Benefits** 



- A harmonious interplay between functional and visual elements
- High-quality features with covered C-overflow and InFino strainer system
- Convenient bowl volume and base surface designed for optimum use
- Functional accessories optionally available
- Available as left or right hand installation

## Planning information

- Cut out information supplied with bowls.<br/>
- Cut out CNC files also available on www.blanco.co.uk for download<br/>
- Please state hand of bowl

### Scope of supply

- waste kit with space-saving pipe
- 2 x 3 ½" InFino basket strainer
- fixing kit

#### **Details**





## Cut-out



Front view



# Side view