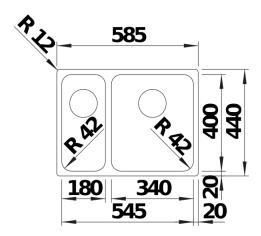

## Product information sheet SOLIS 340/180-U

Item no. 526128

**Benefits** 



- A harmonious interplay between functional and visual elements
- High-quality features with covered C-overflow and InFino strainer system
- Convenient bowl volume and base surface designed for optimum use
- Functional accessories optionally available
- Available as left or right hand installation

## Planning information

- Cut out information supplied with bowls.<br/>
- Cut out CNC files also available on www.blanco.co.uk for download<br/>
- Please state hand of bowl

### Scope of supply

- waste kit with space-saving pipe
- 2 x 3 ½" InFino basket strainer
- fixing kit

#### **Details**





## Cut-out



Front view



# Side view