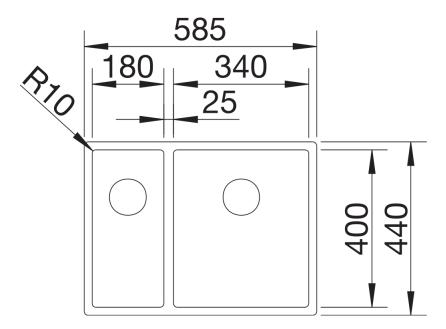

- High-quality features with the covered C-overflow and elegantly integrated InFino strainer

- Cut out size: Template provided<br>Please state hand of bowl<br>

Scope of supply

- Waste and overflow fitting with space-saving pipe
- 3 1/2" InFino basket strainer
- fixing kit included

Details

Top view