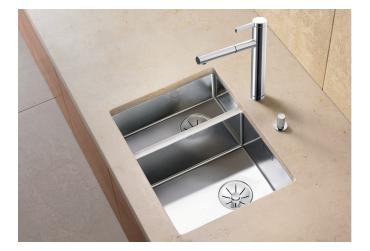

## Product information sheet CLARON 340/180-U

Item no. 521609

## Benefits

- Concise 10mm radius for ultimate style without sacrificing functionality
- CLARON in elegant-pure design with no visible base pattern
- Optimum utilisation of the bowl capacity thanks to extra deep bowls and smallest possible radii
- Wide product range makes it possible to have a high number of individual combinations

- High-quality features with the covered C-overflow and elegantly integrated InFino strainer

- Cut out size: Template provided<br>Please state hand of bowl<br>

Scope of supply

- Waste and overflow fitting with space-saving pipe
- 3 1/2" InFino basket strainer
- fixing kit included