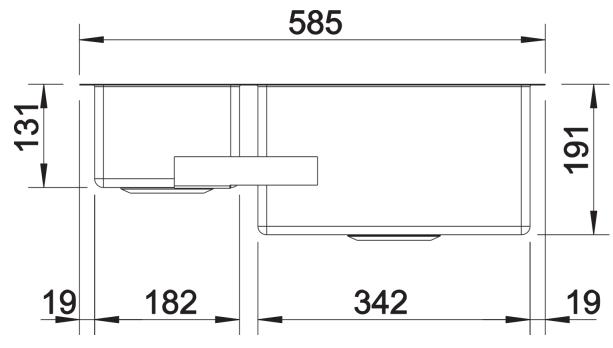

- High-quality features with the covered C-overflow and elegantly integrated InFino strainer

- Cut out size: Template provided<br>Please state hand of bowl<br>

Scope of supply

- Waste and overflow fitting with space-saving pipe
- 3 1/2" InFino basket strainer
- fixing kit included

Details

Top view