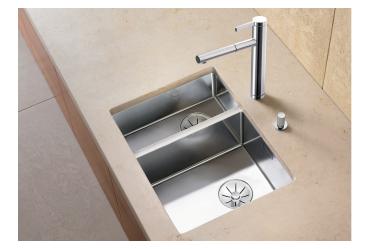

## Product information sheet CLARON 340/180-U

Item no. 521610

## Benefits

- Concise 10mm radius for ultimate style without sacrificing functionality
- CLARON in elegant-pure design with no visible base pattern
- Optimum utilisation of the bowl capacity thanks to extra deep bowls and smallest possible radii
- Wide product range makes it possible to have a high number of individual combinations