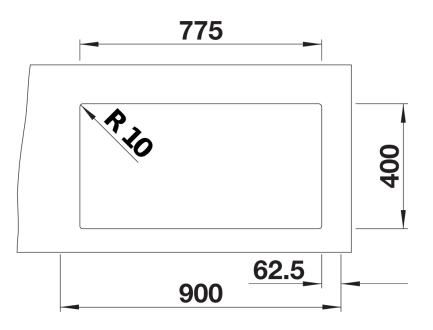

- High-quality features with the covered C-overflow and elegantly integrated InFino strainer

- Cut out size: 775 x 400 x R10<br>Please state hand of bowl

Scope of supply

- Waste and overflow fitting with space-saving pipe
- 3 1/2" InFino basket strainer
- fixing kit included

## Cut-out

Front view

Side view