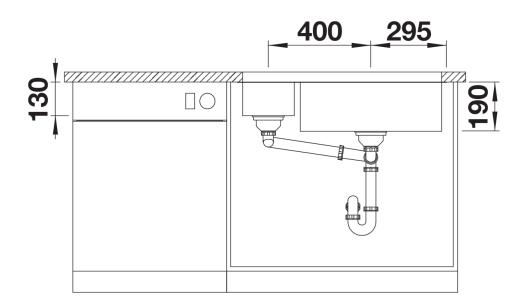

- High-quality features with the covered C-overflow and elegantly integrated InFino strainer

- Cut out size: 775 x 400 x R10<br>Please state hand of bowl

Scope of supply

- Waste and overflow fitting with space-saving pipe
- 3 1/2" InFino basket strainer
- fixing kit included

Details