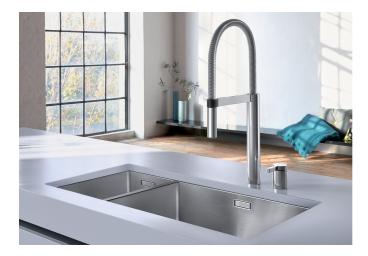

## Product information sheet CLARON 550/200-U

Item no. 521616

## Benefits

- Concise 10mm radius for ultimate style without sacrificing functionality
- CLARON in elegant-pure design with no visible base pattern
- Optimum utilisation of the bowl capacity thanks to extra deep bowls and smallest possible radii
- Wide product range makes it possible to have a high number of individual combinations