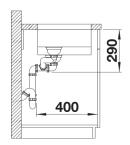

- High-quality features with the covered C-overflow and elegantly integrated InFino strainer

- Cut out size: 775 x 400 x R10<br>Please state hand of bowl

Scope of supply

- Waste and overflow fitting with space-saving pipe
- 3 1/2" InFino basket strainer
- fixing kit included

## Cut-out

Front view

Side view