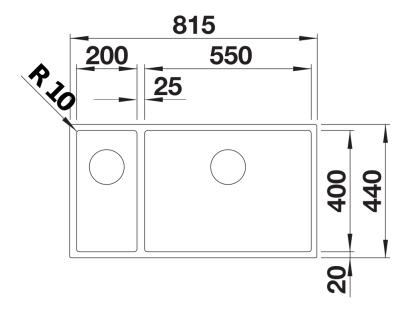

- High-quality features with the covered C-overflow and elegantly integrated InFino strainer

- Cut out size: 775 x 400 x R10<br>Please state hand of bowl

Scope of supply

- Waste and overflow fitting with space-saving pipe
- 3 1/2" InFino basket strainer
- fixing kit included

Details