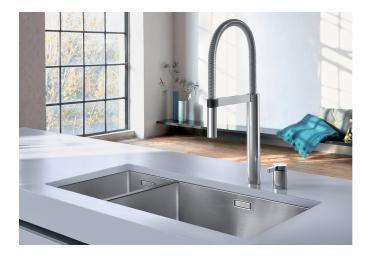

## Product information sheet CLARON 550/200-U

Item no. 521615

## Benefits

- Concise 10mm radius for ultimate style without sacrificing functionality
- CLARON in elegant-pure design with no visible base pattern
- Optimum utilisation of the bowl capacity thanks to extra deep bowls and smallest possible radii
- Wide product range makes it possible to have a high number of individual combinations