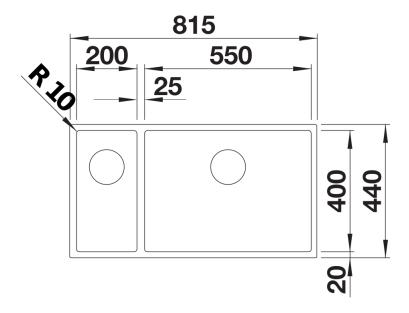

- High-quality features with the covered C-overflow and elegantly integrated InFino strainer

- Cut out size: 775 x 400 x R10<br>Please state hand of bowl

Scope of supply

- Waste and overflow fitting with space-saving pipe
- 3 1/2" InFino basket strainer
- fixing kit included

## Cut-out

Front view

Side view