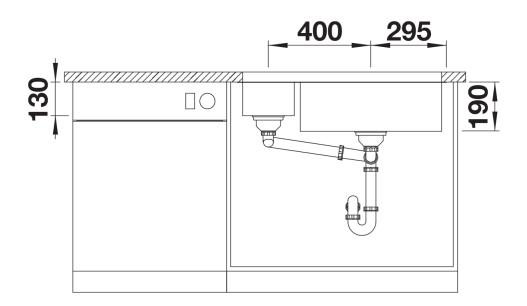

## **BLANCO**

## Product information sheet CLARON 550/200-U

Item no. 521615

## Benefits



- Concise 10mm radius for ultimate style without sacrificing functionality
- CLARON in elegant-pure design with no visible base pattern
- Optimum utilisation of the bowl capacity thanks to extra deep bowls and smallest possible radii
- Wide product range makes it possible to have a high number of individual combinations

- High-quality features with the covered C-overflow and elegantly integrated InFino strainer

- Cut out size: 775 x 400 x R10<br>Please state hand of bowl

Scope of supply

- Waste and overflow fitting with space-saving pipe
- 3 1/2" InFino basket strainer
- fixing kit included

Details





## Cut-out



Front view



Side view