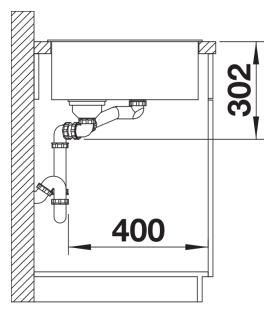

ume
- Movable glass cutting board for working directly into cooking dishes
- Multifunctional colander can also be freely positioned in the main bowl for easy food preparation
- High-quality features with the covered C-overflow and integrated InFino basket strainer
- Available in left or right handed versions

### Colours



SILGRANIT jasmine

Available colours: rock grey alumetallic anthracite white jasmine pearl grey coffee tartufo black - Cut out: 980 x 490 x R15<strong></strong>Bowl depths: 190/130mm<strong></strong>Please specify hand of bowl

Scope of supply

- glass cutting board
- multifunctional stainless steel colander
- waste kit with space-saving pipe
- 2 x 3 1/2" InFino basket strainer with remote control for the main bowl

#### Details



Top view



## Cut-out



Front view