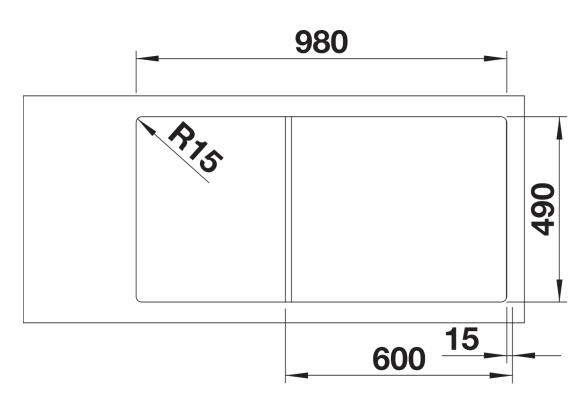

### Colours

SILGRANIT jasmine

Available colours: rock grey alumetallic anthracite white jasmine pearl grey coffee tartufo black - Cut out: 980 x 490 x R15<strong></strong>Bowl depths: 190/130mm<strong></strong>Please specify hand of bowl

## Cut-out

Front view