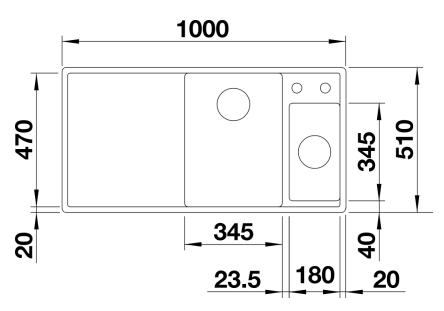

ximum utilisation of the surface and volume
- Movable glass cutting board for working directly into cooking dishes
- Multifunctional colander can also be freely positioned in the main bowl for easy food preparation
- High-quality features with the covered C-overflow and integrated InFino basket strainer
- Available in left or right handed versions

### Colours



SILGRANIT jasmine

Available colours: rock grey alumetallic anthracite white jasmine pearl grey coffee tartufo black - Cut out: 980 x 490 x R15<strong></strong>Bowl depths: 190/130mm<strong></strong>Please specify hand of bowl

Scope of supply

- glass cutting board
- multifunctional stainless steel colander
- waste kit with space-saving pipe
- 2 x 3 1/2" InFino basket strainer with remote control for the main bowl

#### Details



Top view



## Cut-out



Front view