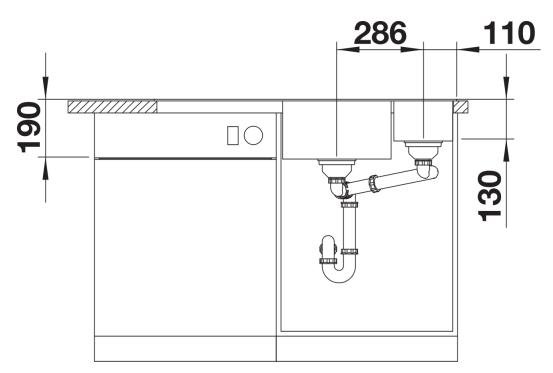

### Colours

SILGRANIT jasmine

Available colours: rock grey alumetallic anthracite white jasmine pearl grey coffee tartufo black - Cut out: 980 x 490 x R15<strong></strong>Bowl depths: 190/130mm<strong></strong>Please specify hand of bowl

## Cut-out

Front view