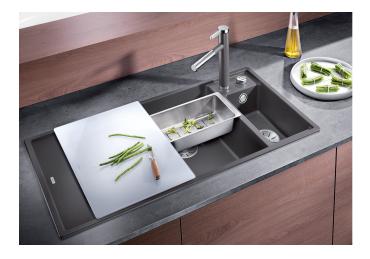

#### Benefits

- Flowing ergonomic work space along a single axis thanks to arrangement of bowls and multifunctional accessories

- Design that is notable for clear lines and the ultranarrow, flat rim
- Tight radii for maximum utilisation of the surface and volume
- Movable glass cutting board for working directly into cooking dishes
- Multifunctional colander can also be freely positioned in the main bowl for easy food preparation
- High-quality features with the covered C-overflow and integrated InFino basket strainer
- Available in left or right handed versions

Scope of supply

- glass cutting board
- multifunctional stainless steel colander
- waste kit with space-saving pipe
- 2 x 3 1/2" InFino basket strainer with remote control for the main bowl