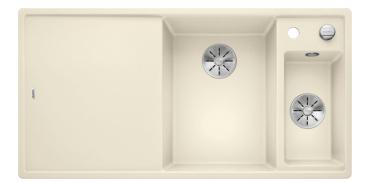

### Colours

SILGRANIT jasmine

Available colours: rock grey alumetallic anthracite white jasmine pearl grey coffee tartufo black - Cut out: 980 x 490 x R15<strong></strong>Bowl depths: 190/130mm<strong></strong>Please specify hand of bowl

#### Details

Top view