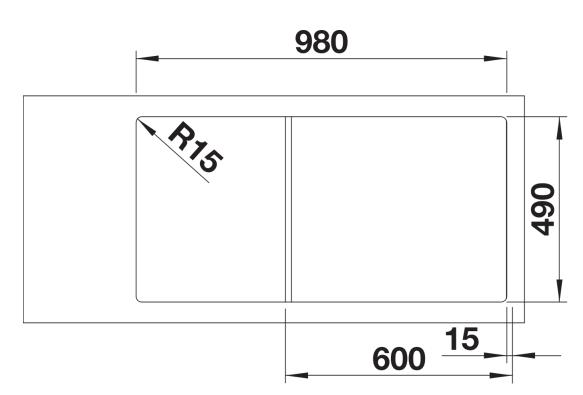

### Colours

SILGRANIT anthracite

Available colours: rock grey alumetallic anthracite white jasmine pearl grey coffee tartufo black - Cut out: 980 x 490 x R15<strong></strong>Bowl depths: 190/130mm<strong></strong>Please specify hand of bowl

## Cut-out

Front view