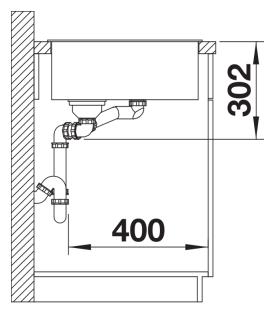

- Movable glass cutting board for working directly into cooking dishes
- Multifunctional colander can also be freely positioned in the main bowl for easy food preparation
- High-quality features with the covered C-overflow and integrated InFino basket strainer
- Available in left or right handed versions

### Colours



SILGRANIT anthracite

Available colours: rock grey alumetallic anthracite white jasmine pearl grey coffee tartufo black - Cut out: 980 x 490 x R15<strong></strong>Bowl depths: 190/130mm<strong></strong>Please specify hand of bowl

Scope of supply

- glass cutting board
- multifunctional stainless steel colander
- waste kit with space-saving pipe
- 2 x 3 1/2" InFino basket strainer with remote control for the main bowl

#### Details



Top view



## Cut-out



Front view