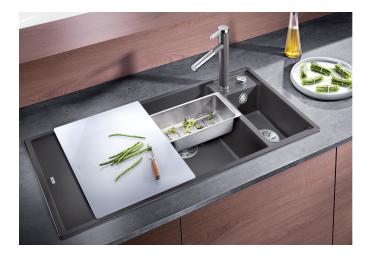

### Benefits

- Flowing ergonomic work space along a single axis thanks to arrangement of bowls and multifunctional accessories

- Design that is notable for clear lines and the ultra-narrow, flat rim
- Tight radii for maximum utilisation of the surface and volume
- Movable glass cutting board for working directly into cooking dishes
- Multifunctional colander can also be freely positioned in the main bowl for easy food preparation
- High-quality features with the covered C-overflow and integrated InFino basket strainer
- Available in left or right handed versions

Scope of supply

- glass cutting board
- multifunctional stainless steel colander
- waste kit with space-saving pipe
- 2 x 3 1/2" InFino basket strainer with remote control for the main bowl