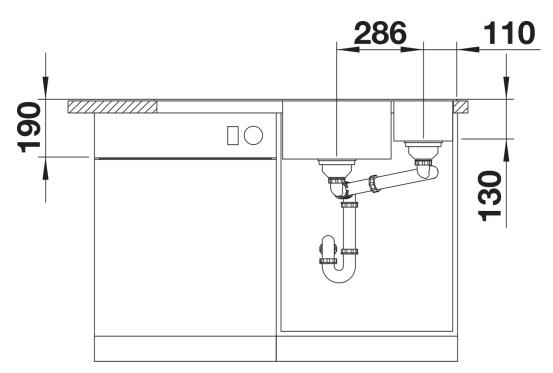

### Colours

SILGRANIT anthracite

Available colours: rock grey alumetallic anthracite white jasmine pearl grey coffee tartufo black - Cut out: 980 x 490 x R15<strong></strong>Bowl depths: 190/130mm<strong></strong>Please specify hand of bowl

#### Details

Top view

## Cut-out

Front view