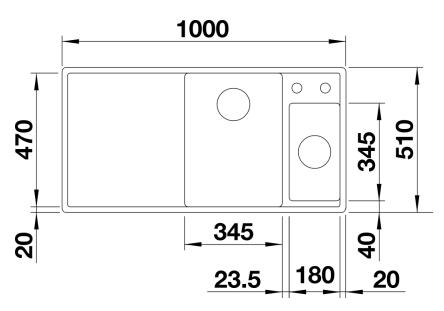

um utilisation of the surface and volume
- Movable glass cutting board for working directly into cooking dishes
- Multifunctional colander can also be freely positioned in the main bowl for easy food preparation
- High-quality features with the covered C-overflow and integrated InFino basket strainer
- Available in left or right handed versions

### Colours



SILGRANIT anthracite

Available colours: rock grey alumetallic anthracite white jasmine pearl grey coffee tartufo black - Cut out: 980 x 490 x R15<strong></strong>Bowl depths: 190/130mm<strong></strong>Please specify hand of bowl

Scope of supply

- glass cutting board
- multifunctional stainless steel colander
- waste kit with space-saving pipe
- 2 x 3 1/2" InFino basket strainer with remote control for the main bowl

#### Details



Top view



## Cut-out



Front view