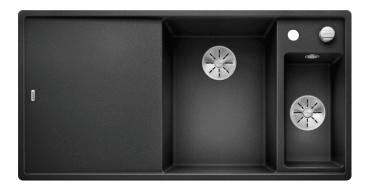

### Colours

SILGRANIT anthracite

Available colours: rock grey alumetallic anthracite white jasmine pearl grey coffee tartufo black - Cut out: 980 x 490 x R15<strong></strong>Bowl depths: 190/130mm<strong></strong>Please specify hand of bowl

#### Details

Top view