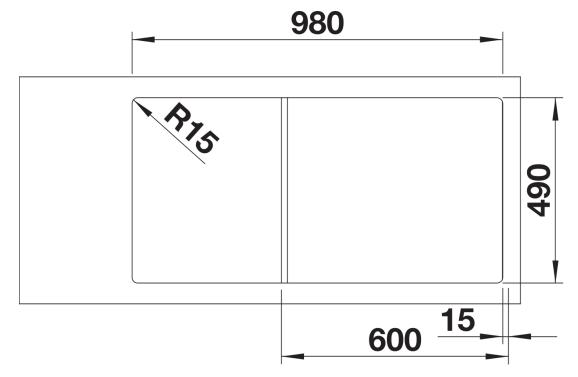

### Planning information

- Cut out: 980 x 490 x R15<strong></strong>Bowl depths: 190/130mm<strong></strong>Please specify hand of bowl

### **Details**

Top view

Cut-out

Front view

Side view