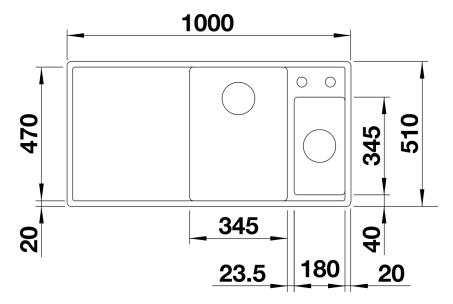

ce and volume
- Movable glass cutting board for working directly into cooking dishes
- Multifunctional colander can also be freely positioned in the main bowl for easy food preparation
- High-quality features with the covered C-overflow and integrated InFino basket strainer
- Available in left or right handed versions

### Colours



SILGRANIT black

Available colours:

rock grey alumetallic anthracite white jasmine pearl grey coffee tartufo black

### Planning information

- Cut out: 980 x 490 x R15<strong></strong>Bowl depths: 190/130mm<strong></strong>Please specify hand of bowl

## Scope of supply

- glass cutting board
- multifunctional stainless steel colander
- waste kit with space-saving pipe
- 2 x 3 ½" InFino basket strainer with remote control for the main bowl

### **Details**



Top view



Cut-out



Front view



Side view