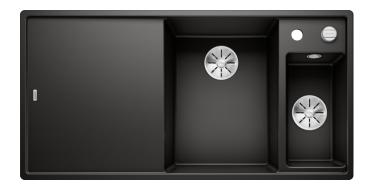

### Colours

SILGRANIT black

Available colours:

rock grey alumetallic anthracite white jasmine pearl grey coffee tartufo black