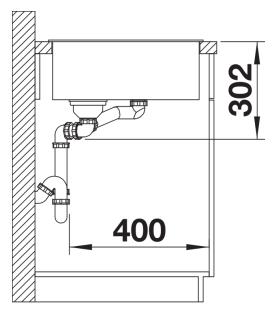

board for working directly into cooking dishes
- Multifunctional colander can also be freely positioned in the main bowl for easy food preparation
- High-quality features with the covered C-overflow and integrated InFino basket strainer
- Available in left or right handed versions

### Colours



SILGRANIT black

Available colours:

rock grey alumetallic anthracite white jasmine pearl grey coffee tartufo black

### Planning information

- Cut out: 980 x 490 x R15<strong></strong>Bowl depths: 190/130mm<strong></strong>Please specify hand of bowl

## Scope of supply

- glass cutting board
- multifunctional stainless steel colander
- waste kit with space-saving pipe
- 2 x 3 ½" InFino basket strainer with remote control for the main bowl

### **Details**



Top view



Cut-out



Front view



Side view