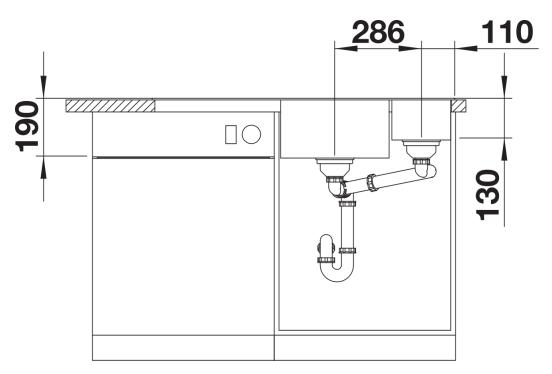

### Planning information

- Cut out: 980 x 490 x R15<strong></strong>Bowl depths: 190/130mm<strong></strong>Please specify hand of bowl

### **Details**

Top view

Cut-out

Front view

Side view