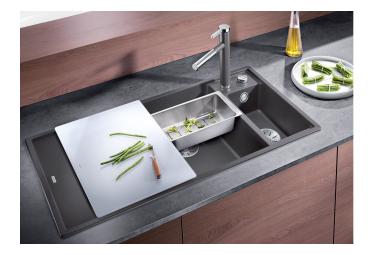

# Product information sheet AXIA III 6 S

Item no. 525850

**Benefits** 

- Flowing ergonomic work space along a single axis thanks to arrangement of bowls and multifunctional accessories
- Design that is notable for clear lines and the ultranarrow, flat rim
- Tight radii for maximum utilisation of the surface and volume
- Movable glass cutting board for working directly into cooking dishes
- Multifunctional colander can also be freely positioned in the main bowl for easy food preparation
- High-quality features with the covered C-overflow and integrated InFino basket strainer
- Available in left or right handed versions

## Scope of supply

- glass cutting board
- multifunctional stainless steel colander
- waste kit with space-saving pipe
- 2 x 3 ½" InFino basket strainer with remote control for the main bowl