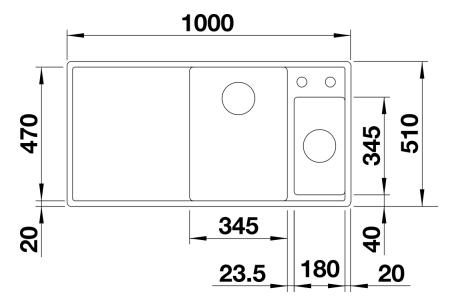

e and volume
- Movable glass cutting board for working directly into cooking dishes
- Multifunctional colander can also be freely positioned in the main bowl for easy food preparation
- High-quality features with the covered C-overflow and integrated InFino basket strainer
- Available in left or right handed versions

### Colours



SILGRANIT coffee

Available colours:

rock grey alumetallic anthracite white jasmine pearl grey coffee tartufo black

### Planning information

- Cut out: 980 x 490 x R15<strong></strong>Bowl depths: 190/130mm<strong></strong>Please specify hand of bowl

## Scope of supply

- glass cutting board
- multifunctional stainless steel colander
- waste kit with space-saving pipe
- 2 x 3 ½" InFino basket strainer with remote control for the main bowl

### **Details**



Top view



Cut-out



Front view



Side view