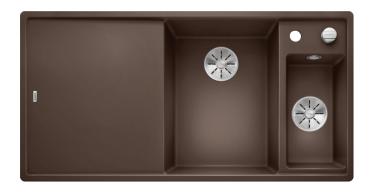

### Colours

SILGRANIT coffee

Available colours:

rock grey alumetallic anthracite white jasmine pearl grey coffee tartufo black