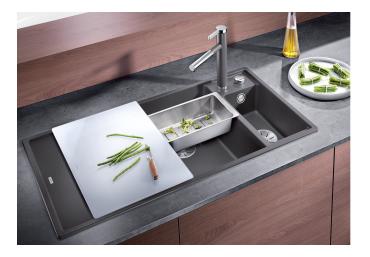

# Product information sheet AXIA III 6 S

Item no. 523482

**Benefits** 

- Flowing ergonomic work space along a single axis thanks to arrangement of bowls and multifunctional accessories
- Design that is notable for clear lines and the ultranarrow, flat rim
- Tight radii for maximum utilisation of the surface and volume
- Movable glass cutting board for working directly into cooking dishes
- Multifunctional colander can also be freely positioned in the main bowl for easy food preparation
- High-quality features with the covered C-overflow and integrated InFino basket strainer
- Available in left or right handed versions

## Scope of supply

- glass cutting board
- multifunctional stainless steel colander
- waste kit with space-saving pipe
- 2 x 3 ½" InFino basket strainer with remote control for the main bowl