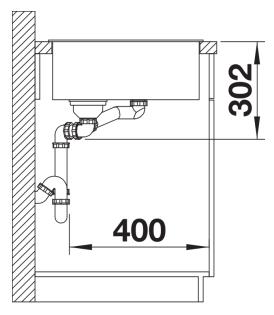

board for working directly into cooking dishes
- Multifunctional colander can also be freely positioned in the main bowl for easy food preparation
- High-quality features with the covered C-overflow and integrated InFino basket strainer
- Available in left or right handed versions

### Colours



SILGRANIT coffee

Available colours:

rock grey alumetallic anthracite white jasmine pearl grey coffee tartufo black

### Planning information

- Cut out: 980 x 490 x R15<strong></strong>Bowl depths: 190/130mm<strong></strong>Please specify hand of bowl

## Scope of supply

- glass cutting board
- multifunctional stainless steel colander
- waste kit with space-saving pipe
- 2 x 3 ½" InFino basket strainer with remote control for the main bowl

### **Details**



Top view



Cut-out



Front view



Side view