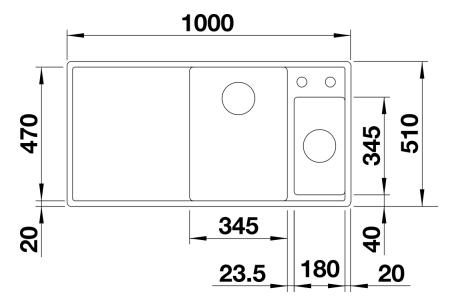

and volume
- Movable glass cutting board for working directly into cooking dishes
- Multifunctional colander can also be freely positioned in the main bowl for easy food preparation
- High-quality features with the covered C-overflow and integrated InFino basket strainer
- Available in left or right handed versions

### Colours



SILGRANIT tartufo

Available colours:

rock grey alumetallic anthracite white jasmine pearl grey coffee tartufo black

### Planning information

- Cut out: 980 x 490 x R15<strong></strong>Bowl depths: 190/130mm<strong></strong>Please specify hand of bowl

## Scope of supply

- glass cutting board
- multifunctional stainless steel colander
- waste kit with space-saving pipe
- 2 x 3 ½" InFino basket strainer with remote control for the main bowl

### **Details**



Top view



Cut-out



Front view



Side view