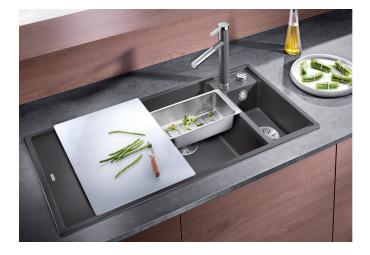

# Product information sheet AXIA III 6 S

Item no. 523480

**Benefits** 

- Flowing ergonomic work space along a single axis thanks to arrangement of bowls and multifunctional accessories
- Design that is notable for clear lines and the ultranarrow, flat rim
- Tight radii for maximum utilisation of the surface and volume
- Movable glass cutting board for working directly into cooking dishes
- Multifunctional colander can also be freely positioned in the main bowl for easy food preparation
- High-quality features with the covered C-overflow and integrated InFino basket strainer
- Available in left or right handed versions

## Scope of supply

- glass cutting board
- multifunctional stainless steel colander
- waste kit with space-saving pipe
- 2 x 3 ½" InFino basket strainer with remote control for the main bowl