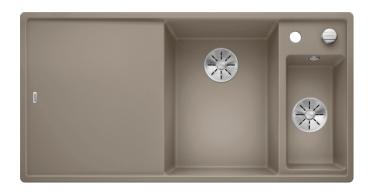

### Colours

SILGRANIT tartufo

Available colours:

rock grey alumetallic anthracite white jasmine pearl grey coffee tartufo black