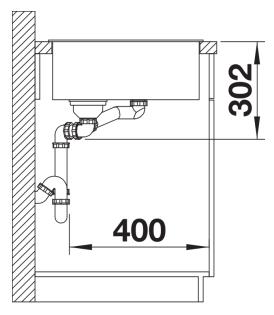

oard for working directly into cooking dishes
- Multifunctional colander can also be freely positioned in the main bowl for easy food preparation
- High-quality features with the covered C-overflow and integrated InFino basket strainer
- Available in left or right handed versions

### Colours



SILGRANIT tartufo

Available colours:

rock grey alumetallic anthracite white jasmine pearl grey coffee tartufo black

### Planning information

- Cut out: 980 x 490 x R15<strong></strong>Bowl depths: 190/130mm<strong></strong>Please specify hand of bowl

## Scope of supply

- glass cutting board
- multifunctional stainless steel colander
- waste kit with space-saving pipe
- 2 x 3 ½" InFino basket strainer with remote control for the main bowl

### **Details**



Top view



Cut-out



Front view



Side view