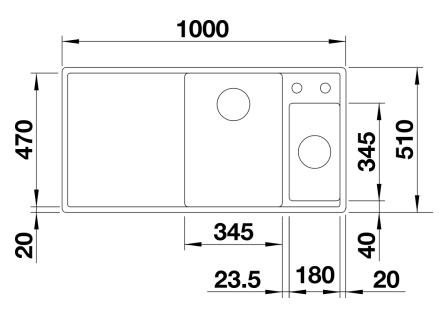

um utilisation of the surface and volume
- Movable glass cutting board for working directly into cooking dishes
- Multifunctional colander can also be freely positioned in the main bowl for easy food preparation
- High-quality features with the covered C-overflow and integrated InFino basket strainer
- Available in left or right handed versions

## Colours



SILGRANIT alumetallic

Available colours: rock grey alumetallic anthracite white jasmine pearl grey coffee tartufo black - Cut out: 980 x 490 x R15<strong></strong>Bowl depths: 190/130mm<strong></strong>Please specify hand of bowl

Scope of supply

- glass cutting board
- multifunctional stainless steel colander
- waste kit with space-saving pipe
- 2 x 3 1/2" InFino basket strainer with remote control for the main bowl

#### Details



Top view



# Cut-out



Front view