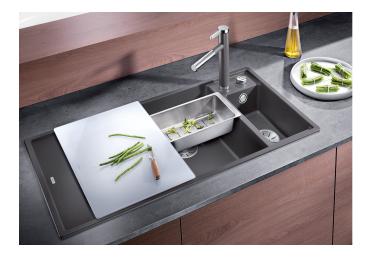

### Benefits

- Flowing ergonomic work space along a single axis thanks to arrangement of bowls and multifunctional accessories

- Design that is notable for clear lines and the ultranarrow, flat rim
- Tight radii for maximum utilisation of the surface and volume
- Movable glass cutting board for working directly into cooking dishes
- Multifunctional colander can also be freely positioned in the main bowl for easy food preparation
- High-quality features with the covered C-overflow and integrated InFino basket strainer
- Available in left or right handed versions

Scope of supply

- glass cutting board
- multifunctional stainless steel colander
- waste kit with space-saving pipe
- 2 x 3 1/2" InFino basket strainer with remote control for the main bowl