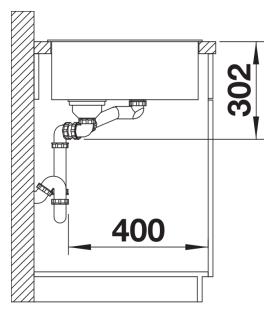

e
- Movable glass cutting board for working directly into cooking dishes
- Multifunctional colander can also be freely positioned in the main bowl for easy food preparation
- High-quality features with the covered C-overflow and integrated InFino basket strainer
- Available in left or right handed versions

## Colours



SILGRANIT alumetallic

Available colours: rock grey alumetallic anthracite white jasmine pearl grey coffee tartufo black - Cut out: 980 x 490 x R15<strong></strong>Bowl depths: 190/130mm<strong></strong>Please specify hand of bowl

Scope of supply

- glass cutting board
- multifunctional stainless steel colander
- waste kit with space-saving pipe
- 2 x 3 1/2" InFino basket strainer with remote control for the main bowl

#### Details



Top view



# Cut-out



Front view