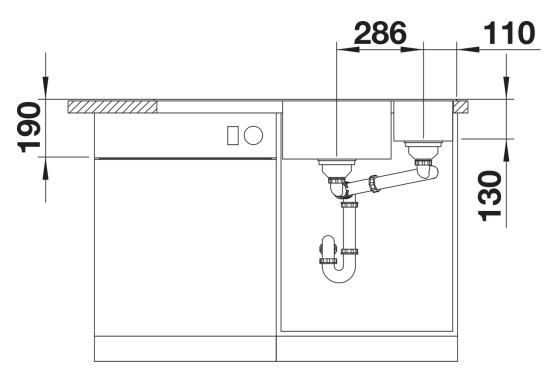

## Colours

SILGRANIT alumetallic

Available colours: rock grey alumetallic anthracite white jasmine pearl grey coffee tartufo black - Cut out: 980 x 490 x R15<strong></strong>Bowl depths: 190/130mm<strong></strong>Please specify hand of bowl

#### Details

Top view

# Cut-out

Front view