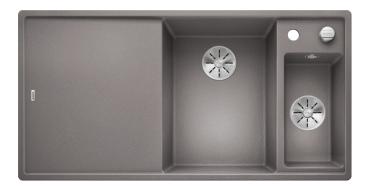

## Colours

SILGRANIT alumetallic

Available colours: rock grey alumetallic anthracite white jasmine pearl grey coffee tartufo black - Cut out: 980 x 490 x R15<strong></strong>Bowl depths: 190/130mm<strong></strong>Please specify hand of bowl

#### Details

Top view