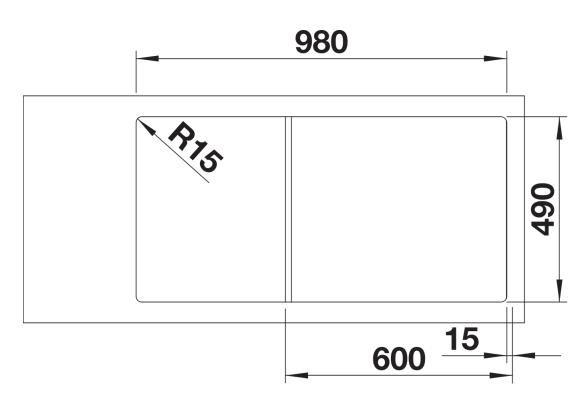

## Colours

SILGRANIT alumetallic

Available colours: rock grey alumetallic anthracite white jasmine pearl grey coffee tartufo black - Cut out: 980 x 490 x R15<strong></strong>Bowl depths: 190/130mm<strong></strong>Please specify hand of bowl

# Cut-out

Front view