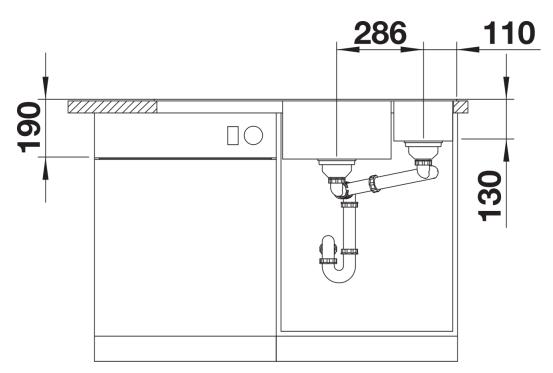

### Colours

SILGRANIT rock grey

Available colours: rock grey alumetallic anthracite white jasmine pearl grey coffee tartufo black - Cut out: 980 x 490 x R15<strong></strong>Bowl depths: 190/130mm<strong></strong>Please specify hand of bowl

#### Details

Top view

## Cut-out

Front view