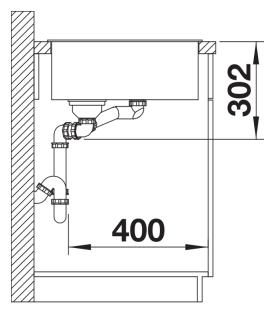

e
- Movable glass cutting board for working directly into cooking dishes
- Multifunctional colander can also be freely positioned in the main bowl for easy food preparation
- High-quality features with the covered C-overflow and integrated InFino basket strainer
- Available in left or right handed versions

### Colours



SILGRANIT rock grey

Available colours: rock grey alumetallic anthracite white jasmine pearl grey coffee tartufo black - Cut out: 980 x 490 x R15<strong></strong>Bowl depths: 190/130mm<strong></strong>Please specify hand of bowl

Scope of supply

- glass cutting board
- multifunctional stainless steel colander
- waste kit with space-saving pipe
- 2 x 3 1/2" InFino basket strainer with remote control for the main bowl

#### Details



Top view



## Cut-out



Front view