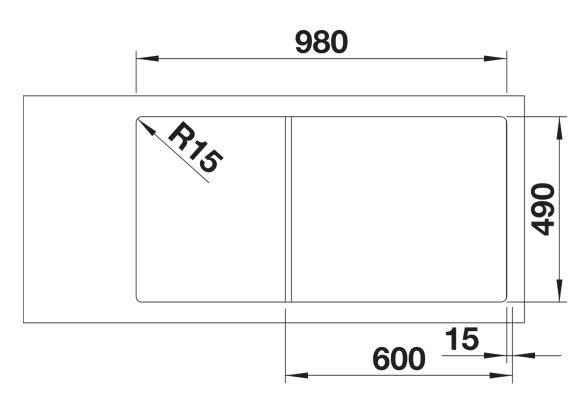

### Colours

SILGRANIT rock grey

Available colours: rock grey alumetallic anthracite white jasmine pearl grey coffee tartufo black - Cut out: 980 x 490 x R15<strong></strong>Bowl depths: 190/130mm<strong></strong>Please specify hand of bowl

## Cut-out

Front view