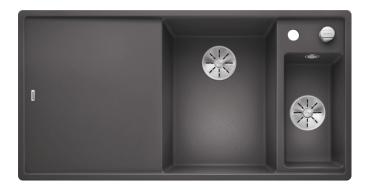

# Product information sheet AXIA III 6 S

Item no. 523473

### Benefits



- Flowing ergonomic work space along a single axis thanks to arrangement of bowls and multifunctional accessories

- Design that is notable for clear lines and the ultra-narrow, flat rim
- Tight radii for maximum utilisation of the surface and volume
- Movable glass cutting board for working directly into cooking dishes
- Multifunctional colander can also be freely positioned in the main bowl for easy food preparation
- High-quality features with the covered C-overflow and integrated InFino basket strainer
- Available in left or right handed versions

### Colours



SILGRANIT rock grey

Available colours: rock grey alumetallic anthracite white jasmine pearl grey coffee tartufo black - Cut out: 980 x 490 x R15<strong></strong>Bowl depths: 190/130mm<strong></strong>Please specify hand of bowl

Scope of supply

- glass cutting board
- multifunctional stainless steel colander
- waste kit with space-saving pipe
- 2 x 3 1/2" InFino basket strainer with remote control for the main bowl

#### Details



Top view



## Cut-out



Front view