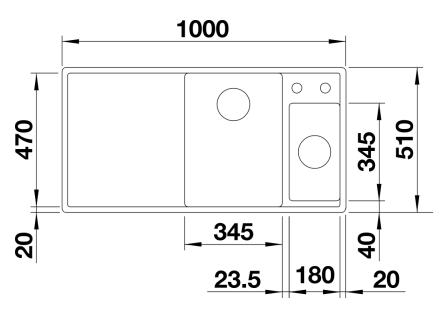

mum utilisation of the surface and volume
- Movable glass cutting board for working directly into cooking dishes
- Multifunctional colander can also be freely positioned in the main bowl for easy food preparation
- High-quality features with the covered C-overflow and integrated InFino basket strainer
- Available in left or right handed versions

### Colours



SILGRANIT rock grey

Available colours: rock grey alumetallic anthracite white jasmine pearl grey coffee tartufo black - Cut out: 980 x 490 x R15<strong></strong>Bowl depths: 190/130mm<strong></strong>Please specify hand of bowl

Scope of supply

- glass cutting board
- multifunctional stainless steel colander
- waste kit with space-saving pipe
- 2 x 3 1/2" InFino basket strainer with remote control for the main bowl

#### Details



Top view



## Cut-out



Front view