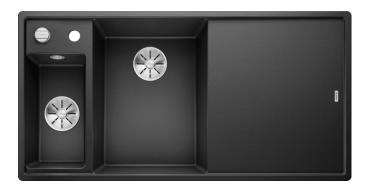

### Colours

SILGRANIT anthracite

Available colours: rock grey alumetallic anthracite white jasmine pearl grey coffee tartufo black - Cut out: 980 x 490 x R15<strong></strong>Bowl depths: 190/130mm<strong></strong>Please specify hand of bowl

#### Details

Top view