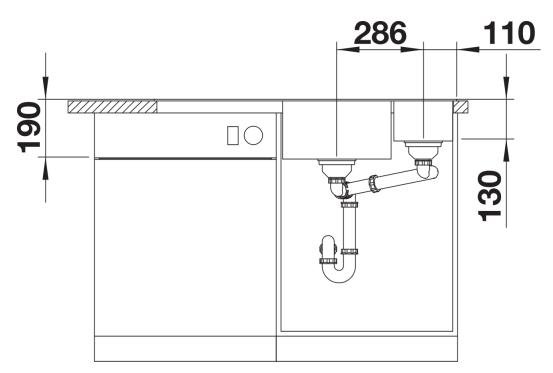

### Colours

SILGRANIT anthracite

Available colours: rock grey alumetallic anthracite white jasmine pearl grey coffee tartufo black - Cut out: 980 x 490 x R15<strong></strong>Bowl depths: 190/130mm<strong></strong>Please specify hand of bowl

## Cut-out

Front view