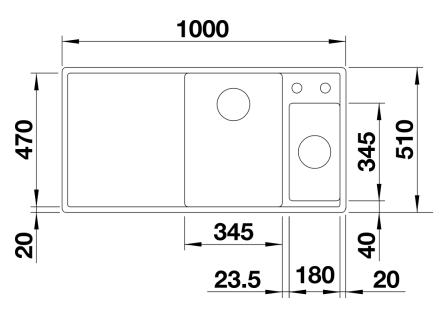

aximum utilisation of the surface and volume
- Movable glass cutting board for working directly into cooking dishes
- Multifunctional colander can also be freely positioned in the main bowl for easy food preparation
- High-quality features with the covered C-overflow and integrated InFino basket strainer
- Available in left or right handed versions

#### Colours



SILGRANIT black

Available colours: rock grey alumetallic anthracite white jasmine pearl grey coffee tartufo black - Cut out: 980 x 490 x R15<strong></strong>Bowl depths: 190/130mm<strong></strong>Please specify hand of bowl

Scope of supply

- glass cutting board
- multifunctional stainless steel colander
- waste kit with space-saving pipe
- 2 x 3 1/2" InFino basket strainer with remote control for the main bowl

#### Details



Top view



## Cut-out



Front view