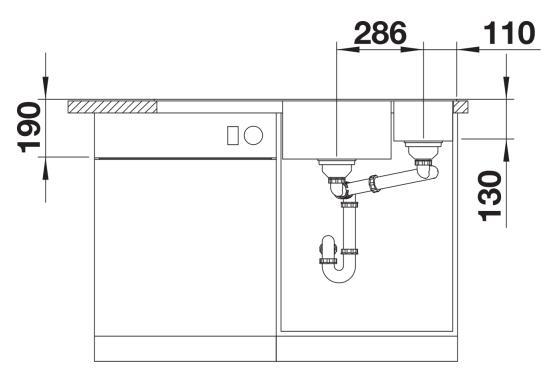

#### Colours

SILGRANIT black

Available colours: rock grey alumetallic anthracite white jasmine pearl grey coffee tartufo black - Cut out: 980 x 490 x R15<strong></strong>Bowl depths: 190/130mm<strong></strong>Please specify hand of bowl

## Cut-out

Front view