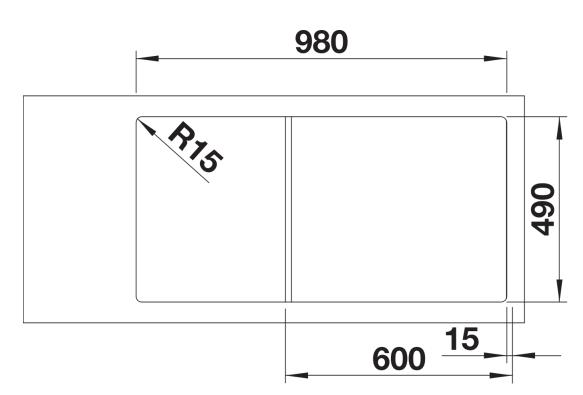

#### Colours

SILGRANIT black

Available colours: rock grey alumetallic anthracite white jasmine pearl grey coffee tartufo black - Cut out: 980 x 490 x R15<strong></strong>Bowl depths: 190/130mm<strong></strong>Please specify hand of bowl

## Cut-out

Front view