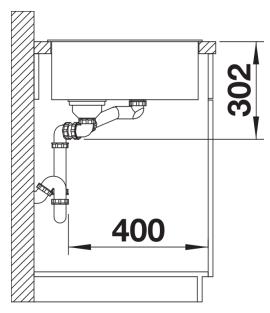

lume
- Movable glass cutting board for working directly into cooking dishes
- Multifunctional colander can also be freely positioned in the main bowl for easy food preparation
- High-quality features with the covered C-overflow and integrated InFino basket strainer
- Available in left or right handed versions

#### Colours



SILGRANIT black

Available colours: rock grey alumetallic anthracite white jasmine pearl grey coffee tartufo black - Cut out: 980 x 490 x R15<strong></strong>Bowl depths: 190/130mm<strong></strong>Please specify hand of bowl

Scope of supply

- glass cutting board
- multifunctional stainless steel colander
- waste kit with space-saving pipe
- 2 x 3 1/2" InFino basket strainer with remote control for the main bowl

#### Details



Top view



## Cut-out



Front view