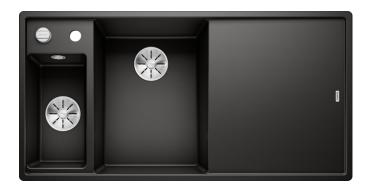

#### Colours

SILGRANIT black

Available colours: rock grey alumetallic anthracite white jasmine pearl grey coffee tartufo black - Cut out: 980 x 490 x R15<strong></strong>Bowl depths: 190/130mm<strong></strong>Please specify hand of bowl

#### Details

Top view