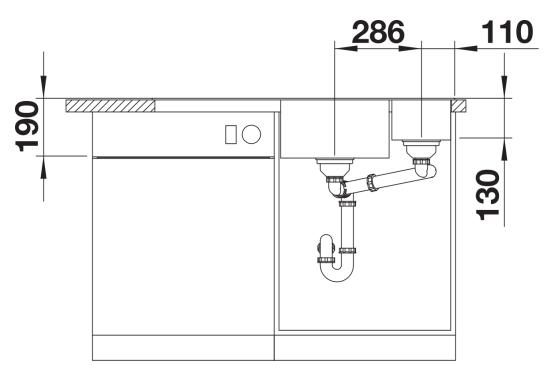

### Planning information

- Cut out: 980 x 490 x R15<strong></strong>Bowl depths: 190/130mm<strong></strong>Please specify hand of bowl

#### **Details**

Top view

Cut-out

Front view

Side view