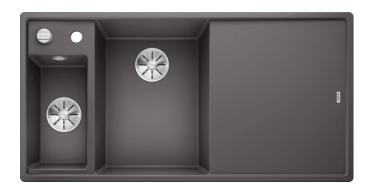

#### Colours

SILGRANIT rock grey

Available colours:

rock grey alumetallic anthracite white jasmine pearl grey coffee tartufo black

#### **Details**

Top view

Cut-out

Front view

Side view