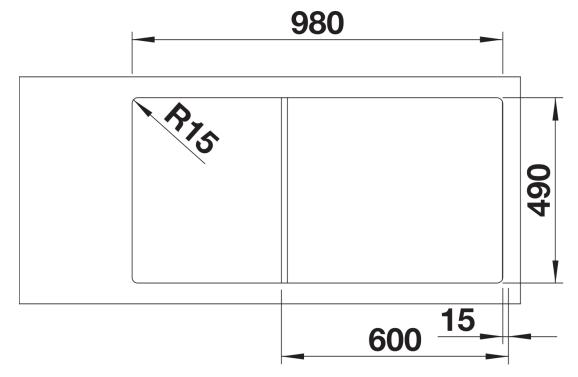

### Planning information

- Cut out: 980 x 490 x R15<strong></strong>Bowl depths: 190/130mm<strong></strong>Please specify hand of bowl

#### **Details**

Top view

Cut-out

Front view

Side view