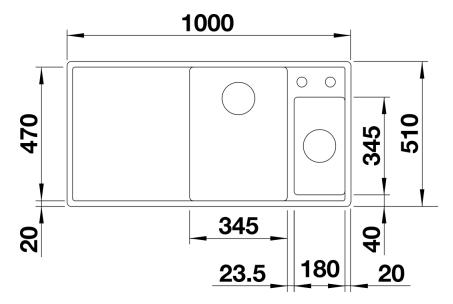

volume
- Movable glass cutting board for working directly into cooking dishes
- Multifunctional colander can also be freely positioned in the main bowl for easy food preparation
- High-quality features with the covered C-overflow and integrated InFino basket strainer
- Available in left or right handed versions

#### Colours



SILGRANIT rock grey

Available colours:

rock grey alumetallic anthracite white jasmine pearl grey coffee tartufo black

### Planning information

- Cut out: 980 x 490 x R15<strong></strong>Bowl depths: 190/130mm<strong></strong>Please specify hand of bowl

## Scope of supply

- glass cutting board
- multifunctional stainless steel colander
- waste kit with space-saving pipe
- 2 x 3 ½" InFino basket strainer with remote control for the main bowl

#### **Details**



Top view



Cut-out



Front view



Side view