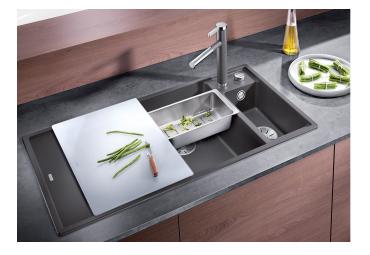

# Product information sheet AXIA III 6 S

Item no. 524654

**Benefits** 

- Flowing ergonomic work space along a single axis thanks to arrangement of bowls and multifunctional accessories
- Design that is notable for clear lines and the ultranarrow, flat rim
- Tight radii for maximum utilisation of the surface and volume
- Movable glass cutting board for working directly into cooking dishes
- Multifunctional colander can also be freely positioned in the main bowl for easy food preparation
- High-quality features with the covered C-overflow and integrated InFino basket strainer
- Available in left or right handed versions

## Scope of supply

- glass cutting board
- multifunctional stainless steel colander
- waste kit with space-saving pipe
- 2 x 3 ½" InFino basket strainer with remote control for the main bowl