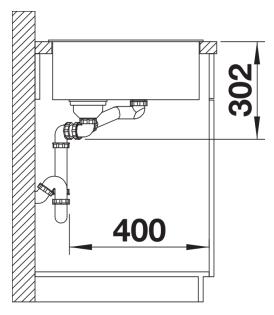

for working directly into cooking dishes
- Multifunctional colander can also be freely positioned in the main bowl for easy food preparation
- High-quality features with the covered C-overflow and integrated InFino basket strainer
- Available in left or right handed versions

#### Colours



SILGRANIT rock grey

Available colours:

rock grey alumetallic anthracite white jasmine pearl grey coffee tartufo black

### Planning information

- Cut out: 980 x 490 x R15<strong></strong>Bowl depths: 190/130mm<strong></strong>Please specify hand of bowl

## Scope of supply

- glass cutting board
- multifunctional stainless steel colander
- waste kit with space-saving pipe
- 2 x 3 ½" InFino basket strainer with remote control for the main bowl

#### **Details**



Top view



Cut-out



Front view



Side view