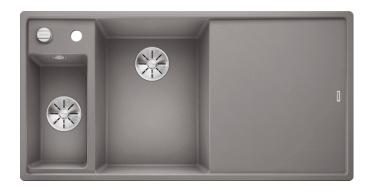

#### Colours

SILGRANIT alumetallic

Available colours:

rock grey alumetallic anthracite white jasmine pearl grey coffee tartufo black