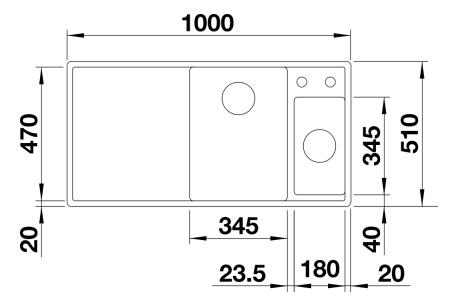

olume
- Movable glass cutting board for working directly into cooking dishes
- Multifunctional colander can also be freely positioned in the main bowl for easy food preparation
- High-quality features with the covered C-overflow and integrated InFino basket strainer
- Available in left or right handed versions

#### Colours



SILGRANIT alumetallic

Available colours:

rock grey alumetallic anthracite white jasmine pearl grey coffee tartufo black

### Planning information

- Cut out: 980 x 490 x R15<strong></strong>Bowl depths: 190/130mm<strong></strong>Please specify hand of bowl

## Scope of supply

- glass cutting board
- multifunctional stainless steel colander
- waste kit with space-saving pipe
- 2 x 3 ½" InFino basket strainer with remote control for the main bowl

#### **Details**



Top view



Cut-out



Front view



Side view