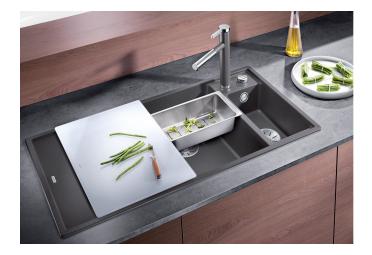

# Product information sheet AXIA III 6 S

Item no. 524655

**Benefits** 

- Flowing ergonomic work space along a single axis thanks to arrangement of bowls and multifunctional accessories
- Design that is notable for clear lines and the ultranarrow, flat rim
- Tight radii for maximum utilisation of the surface and volume
- Movable glass cutting board for working directly into cooking dishes
- Multifunctional colander can also be freely positioned in the main bowl for easy food preparation
- High-quality features with the covered C-overflow and integrated InFino basket strainer
- Available in left or right handed versions

## Scope of supply

- glass cutting board
- multifunctional stainless steel colander
- waste kit with space-saving pipe
- 2 x 3 ½" InFino basket strainer with remote control for the main bowl