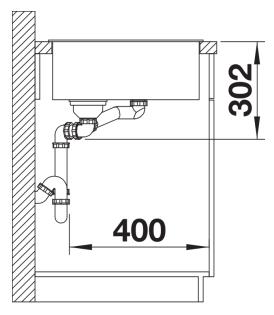

or working directly into cooking dishes
- Multifunctional colander can also be freely positioned in the main bowl for easy food preparation
- High-quality features with the covered C-overflow and integrated InFino basket strainer
- Available in left or right handed versions

#### Colours



SILGRANIT alumetallic

Available colours:

rock grey alumetallic anthracite white jasmine pearl grey coffee tartufo black

### Planning information

- Cut out: 980 x 490 x R15<strong></strong>Bowl depths: 190/130mm<strong></strong>Please specify hand of bowl

## Scope of supply

- glass cutting board
- multifunctional stainless steel colander
- waste kit with space-saving pipe
- 2 x 3 ½" InFino basket strainer with remote control for the main bowl

#### **Details**



Top view



Cut-out



Front view



Side view