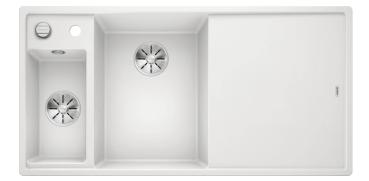

## Colours

SILGRANIT white

Available colours: rock grey alumetallic anthracite white jasmine pearl grey coffee tartufo black - Cut out: 980 x 490 x R15<strong></strong>Bowl depths: 190/130mm<strong></strong>Please specify hand of bowl

#### Details

Top view