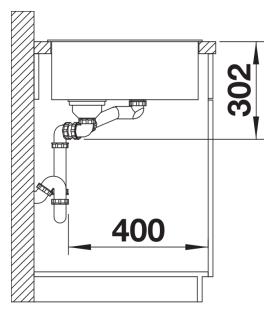

volume
- Movable glass cutting board for working directly into cooking dishes
- Multifunctional colander can also be freely positioned in the main bowl for easy food preparation
- High-quality features with the covered C-overflow and integrated InFino basket strainer
- Available in left or right handed versions

## Colours



SILGRANIT white

Available colours: rock grey alumetallic anthracite white jasmine pearl grey coffee tartufo black - Cut out: 980 x 490 x R15<strong></strong>Bowl depths: 190/130mm<strong></strong>Please specify hand of bowl

Scope of supply

- glass cutting board
- multifunctional stainless steel colander
- waste kit with space-saving pipe
- 2 x 3 1/2" InFino basket strainer with remote control for the main bowl

#### Details



Top view



# Cut-out



Front view