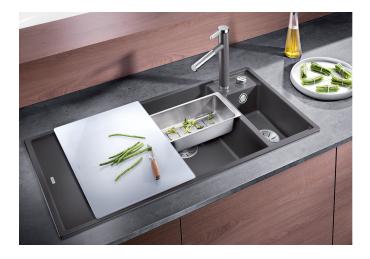

### Benefits

- Flowing ergonomic work space along a single axis thanks to arrangement of bowls and multifunctional accessories

- Design that is notable for clear lines and the ultranarrow, flat rim
- Tight radii for maximum utilisation of the surface and volume
- Movable glass cutting board for working directly into cooking dishes
- Multifunctional colander can also be freely positioned in the main bowl for easy food preparation
- High-quality features with the covered C-overflow and integrated InFino basket strainer
- Available in left or right handed versions

Scope of supply

- glass cutting board
- multifunctional stainless steel colander
- waste kit with space-saving pipe
- 2 x 3 1/2" InFino basket strainer with remote control for the main bowl