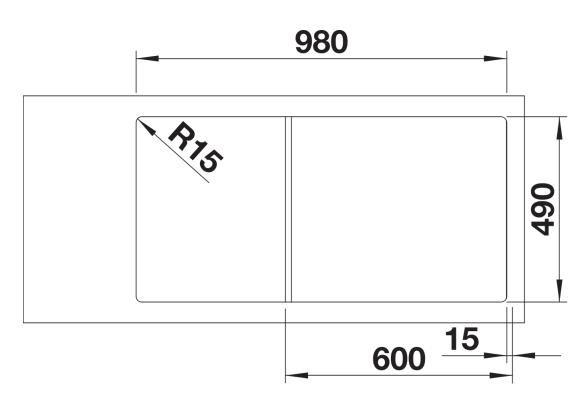

## Colours

SILGRANIT white

Available colours: rock grey alumetallic anthracite white jasmine pearl grey coffee tartufo black - Cut out: 980 x 490 x R15<strong></strong>Bowl depths: 190/130mm<strong></strong>Please specify hand of bowl

# Cut-out

Front view