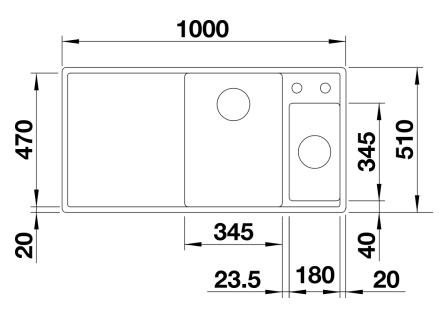

maximum utilisation of the surface and volume
- Movable glass cutting board for working directly into cooking dishes
- Multifunctional colander can also be freely positioned in the main bowl for easy food preparation
- High-quality features with the covered C-overflow and integrated InFino basket strainer
- Available in left or right handed versions

## Colours



SILGRANIT white

Available colours: rock grey alumetallic anthracite white jasmine pearl grey coffee tartufo black - Cut out: 980 x 490 x R15<strong></strong>Bowl depths: 190/130mm<strong></strong>Please specify hand of bowl

Scope of supply

- glass cutting board
- multifunctional stainless steel colander
- waste kit with space-saving pipe
- 2 x 3 1/2" InFino basket strainer with remote control for the main bowl

#### Details



Top view



# Cut-out



Front view