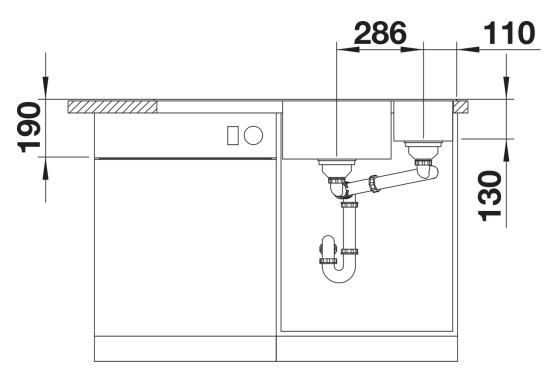

## Colours

SILGRANIT white

Available colours: rock grey alumetallic anthracite white jasmine pearl grey coffee tartufo black - Cut out: 980 x 490 x R15<strong></strong>Bowl depths: 190/130mm<strong></strong>Please specify hand of bowl

#### Details

Top view

# Cut-out

Front view