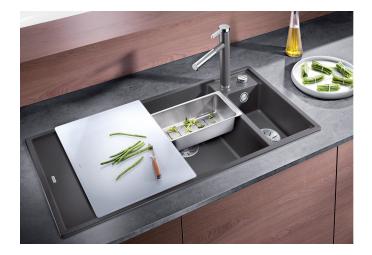

# Product information sheet AXIA III 6 S

Item no. 524658

**Benefits** 

- Flowing ergonomic work space along a single axis thanks to arrangement of bowls and multifunctional accessories
- Design that is notable for clear lines and the ultranarrow, flat rim
- Tight radii for maximum utilisation of the surface and volume
- Movable glass cutting board for working directly into cooking dishes
- Multifunctional colander can also be freely positioned in the main bowl for easy food preparation
- High-quality features with the covered C-overflow and integrated InFino basket strainer
- Available in left or right handed versions

## Scope of supply

- glass cutting board
- multifunctional stainless steel colander
- waste kit with space-saving pipe
- 2 x 3 ½" InFino basket strainer with remote control for the main bowl