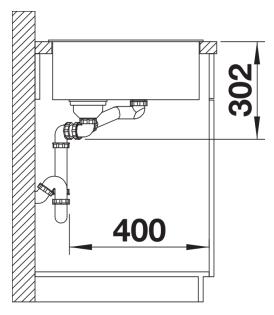

rd for working directly into cooking dishes
- Multifunctional colander can also be freely positioned in the main bowl for easy food preparation
- High-quality features with the covered C-overflow and integrated InFino basket strainer
- Available in left or right handed versions

#### Colours



SILGRANIT jasmine

Available colours:

rock grey alumetallic anthracite white jasmine pearl grey coffee tartufo black

### Planning information

- Cut out: 980 x 490 x R15<strong></strong>Bowl depths: 190/130mm<strong></strong>Please specify hand of bowl

## Scope of supply

- glass cutting board
- multifunctional stainless steel colander
- waste kit with space-saving pipe
- 2 x 3 ½" InFino basket strainer with remote control for the main bowl

#### **Details**



Top view



Cut-out



Front view



Side view