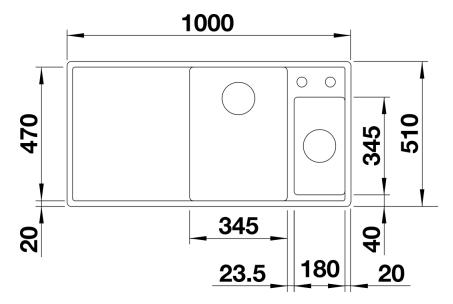

nd volume
- Movable glass cutting board for working directly into cooking dishes
- Multifunctional colander can also be freely positioned in the main bowl for easy food preparation
- High-quality features with the covered C-overflow and integrated InFino basket strainer
- Available in left or right handed versions

#### Colours



SILGRANIT jasmine

Available colours:

rock grey alumetallic anthracite white jasmine pearl grey coffee tartufo black

### Planning information

- Cut out: 980 x 490 x R15<strong></strong>Bowl depths: 190/130mm<strong></strong>Please specify hand of bowl

## Scope of supply

- glass cutting board
- multifunctional stainless steel colander
- waste kit with space-saving pipe
- 2 x 3 ½" InFino basket strainer with remote control for the main bowl

#### **Details**



Top view



Cut-out



Front view



Side view