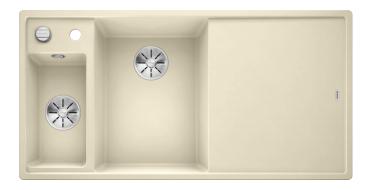

#### Colours

SILGRANIT jasmine

Available colours:

rock grey alumetallic anthracite white jasmine pearl grey coffee tartufo black