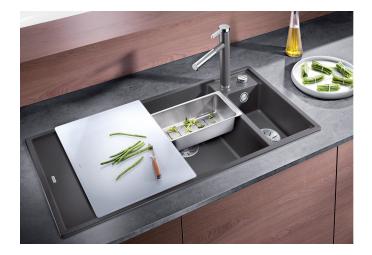

# Product information sheet AXIA III 6 S

Item no. 524660

**Benefits** 

- Flowing ergonomic work space along a single axis thanks to arrangement of bowls and multifunctional accessories
- Design that is notable for clear lines and the ultranarrow, flat rim
- Tight radii for maximum utilisation of the surface and volume
- Movable glass cutting board for working directly into cooking dishes
- Multifunctional colander can also be freely positioned in the main bowl for easy food preparation
- High-quality features with the covered C-overflow and integrated InFino basket strainer
- Available in left or right handed versions

## Scope of supply

- glass cutting board
- multifunctional stainless steel colander
- waste kit with space-saving pipe
- 2 x 3 ½" InFino basket strainer with remote control for the main bowl