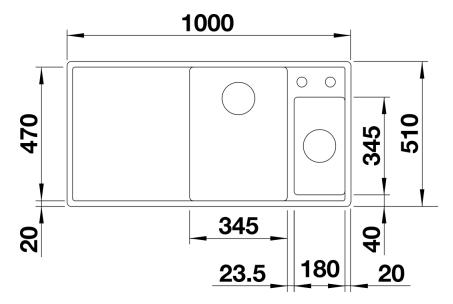

nd volume
- Movable glass cutting board for working directly into cooking dishes
- Multifunctional colander can also be freely positioned in the main bowl for easy food preparation
- High-quality features with the covered C-overflow and integrated InFino basket strainer
- Available in left or right handed versions

#### Colours



SILGRANIT tartufo

Available colours:

rock grey alumetallic anthracite white jasmine pearl grey coffee tartufo black

### Planning information

- Cut out: 980 x 490 x R15<strong></strong>Bowl depths: 190/130mm<strong></strong>Please specify hand of bowl

## Scope of supply

- glass cutting board
- multifunctional stainless steel colander
- waste kit with space-saving pipe
- 2 x 3 ½" InFino basket strainer with remote control for the main bowl

#### **Details**



Top view



Cut-out



Front view



Side view