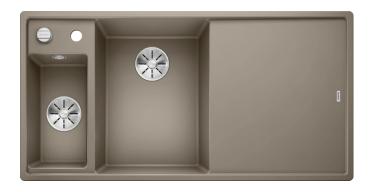

#### Colours

SILGRANIT tartufo

Available colours:

rock grey alumetallic anthracite white jasmine pearl grey coffee tartufo black