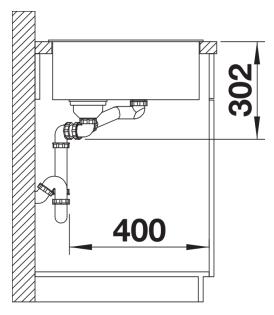

rd for working directly into cooking dishes
- Multifunctional colander can also be freely positioned in the main bowl for easy food preparation
- High-quality features with the covered C-overflow and integrated InFino basket strainer
- Available in left or right handed versions

#### Colours



SILGRANIT tartufo

Available colours:

rock grey alumetallic anthracite white jasmine pearl grey coffee tartufo black

### Planning information

- Cut out: 980 x 490 x R15<strong></strong>Bowl depths: 190/130mm<strong></strong>Please specify hand of bowl

## Scope of supply

- glass cutting board
- multifunctional stainless steel colander
- waste kit with space-saving pipe
- 2 x 3 ½" InFino basket strainer with remote control for the main bowl

#### **Details**



Top view



Cut-out



Front view



Side view