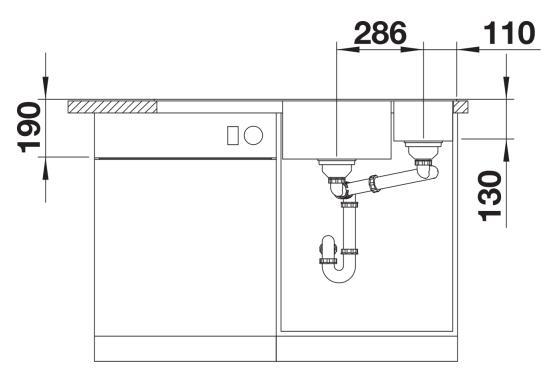

### Colours

SILGRANIT coffee

Available colours: rock grey alumetallic anthracite white jasmine pearl grey coffee tartufo black - Cut out: 980 x 490 x R15<strong></strong>Bowl depths: 190/130mm<strong></strong>Please specify hand of bowl

## Cut-out

Front view