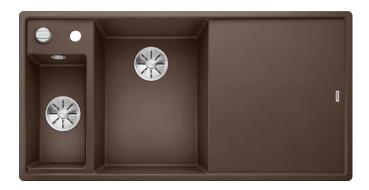

### Colours

SILGRANIT coffee

Available colours: rock grey alumetallic anthracite white jasmine pearl grey coffee tartufo black - Cut out: 980 x 490 x R15<strong></strong>Bowl depths: 190/130mm<strong></strong>Please specify hand of bowl