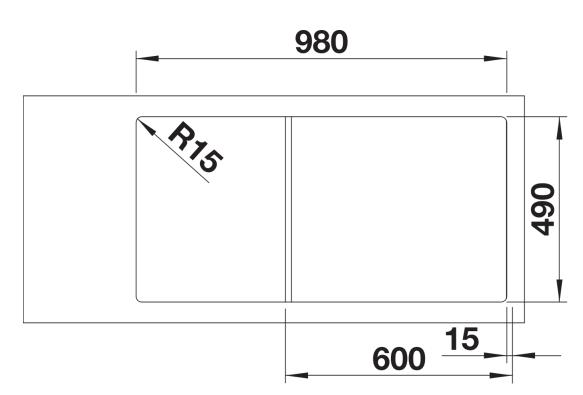

### Colours

SILGRANIT coffee

Available colours: rock grey alumetallic anthracite white jasmine pearl grey coffee tartufo black - Cut out: 980 x 490 x R15<strong></strong>Bowl depths: 190/130mm<strong></strong>Please specify hand of bowl

## Cut-out

Front view