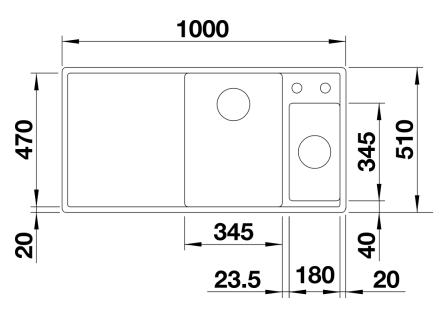

aximum utilisation of the surface and volume
- Movable glass cutting board for working directly into cooking dishes
- Multifunctional colander can also be freely positioned in the main bowl for easy food preparation
- High-quality features with the covered C-overflow and integrated InFino basket strainer
- Available in left or right handed versions

### Colours



SILGRANIT coffee

Available colours: rock grey alumetallic anthracite white jasmine pearl grey coffee tartufo black - Cut out: 980 x 490 x R15<strong></strong>Bowl depths: 190/130mm<strong></strong>Please specify hand of bowl

Scope of supply

- glass cutting board
- multifunctional stainless steel colander
- waste kit with space-saving pipe
- 2 x 3 1/2" InFino basket strainer with remote control for the main bowl

#### Details



Top view



## Cut-out



Front view