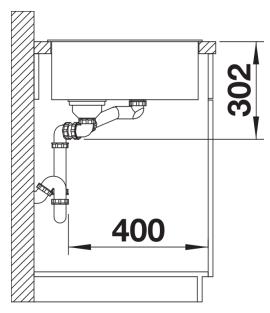

lume
- Movable glass cutting board for working directly into cooking dishes
- Multifunctional colander can also be freely positioned in the main bowl for easy food preparation
- High-quality features with the covered C-overflow and integrated InFino basket strainer
- Available in left or right handed versions

### Colours



SILGRANIT coffee

Available colours: rock grey alumetallic anthracite white jasmine pearl grey coffee tartufo black - Cut out: 980 x 490 x R15<strong></strong>Bowl depths: 190/130mm<strong></strong>Please specify hand of bowl

Scope of supply

- glass cutting board
- multifunctional stainless steel colander
- waste kit with space-saving pipe
- 2 x 3 1/2" InFino basket strainer with remote control for the main bowl

#### Details



Top view



## Cut-out



Front view