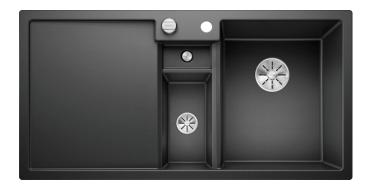

## Colours

SILGRANIT anthracite

Available colours:

white
jasmine
tartufo
anthracite
rock grey
coffee
alumetallic
pearl grey
black

- Cut out size: 984 x 494 x R15<br/>br>Right hand bowl only