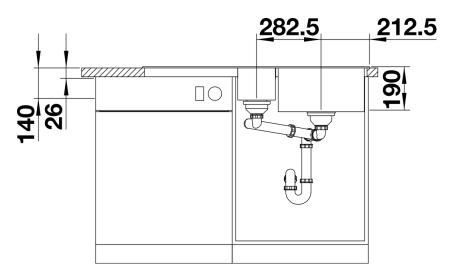

h a central sorting bowl
- Integrated sorting compartment for collecting cuttings, ideal for combining with BLANCO SELECT II waste systems
- Modern design with clear lines and an elegant edge
- Additional practical outflow
- Optional accessory: solid maple chopping board for working directly into the sorting basket

## Colours



SILGRANIT anthracite

Available colours:

white
jasmine
tartufo
anthracite
rock grey
coffee
alumetallic
pearl grey
black

- Cut out size: 984 x 494 x R15<br/>br>Right hand bowl only

## Scope of supply

- Plastic sorting basket with lid in anthracite colour
- Waste fitting with space-saving pipe
- 3 ½" InFino basket strainer for both bowls
- pop-up waste for main bowl and 1 1/2" non close strainer for additional drain point

## **Details**



Top view



Cut-out



Front view



Side view