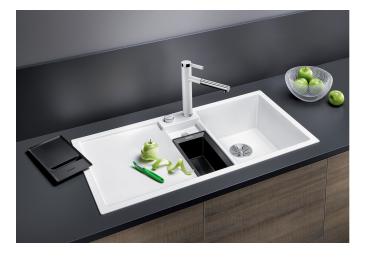

## Product information sheet COLLECTIS 6 S

Item no. 523344

**Benefits** 

- Innovative concept for organisation when preparing food
- Generous functional sink with a central sorting bowl
- Integrated sorting compartment for collecting cuttings, ideal for combining with BLANCO SELECT II waste systems
- Modern design with clear lines and an elegant edge
- Additional practical outflow
- Optional accessory: solid maple chopping board for working directly into the sorting basket

## Scope of supply

- Plastic sorting basket with lid in anthracite colour
- Waste fitting with space-saving pipe
- 3 ½" InFino basket strainer for both bowls
- pop-up waste for main bowl and 1 1/2" non close strainer for additional drain point