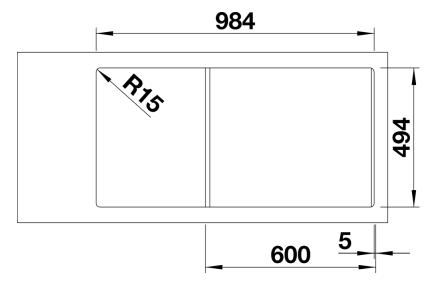

## Colours

SILGRANIT anthracite

Available colours:

white
jasmine
tartufo
anthracite
rock grey
coffee
alumetallic
pearl grey
black

- Cut out size: 984 x 494 x R15<br/>br>Right hand bowl only

## **Details**

Top view

Cut-out

Front view

Side view