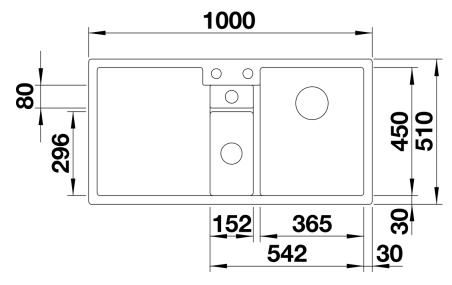

ous functional sink with a central sorting bowl
- Integrated sorting compartment for collecting cuttings, ideal for combining with BLANCO SELECT II waste systems
- Modern design with clear lines and an elegant edge
- Additional practical outflow
- Optional accessory: solid maple chopping board for working directly into the sorting basket

## Colours



SILGRANIT anthracite

Available colours:

white
jasmine
tartufo
anthracite
rock grey
coffee
alumetallic
pearl grey
black

- Cut out size: 984 x 494 x R15<br/>br>Right hand bowl only

## Scope of supply

- Plastic sorting basket with lid in anthracite colour
- Waste fitting with space-saving pipe
- 3 ½" InFino basket strainer for both bowls
- pop-up waste for main bowl and 1 1/2" non close strainer for additional drain point

## **Details**



Top view



Cut-out



Front view



Side view