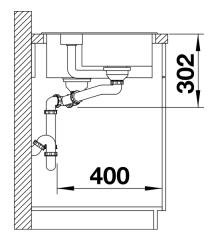

rting bowl
- Integrated sorting compartment for collecting cuttings, ideal for combining with BLANCO SELECT II waste systems
- Modern design with clear lines and an elegant edge
- Additional practical outflow
- Optional accessory: solid maple chopping board for working directly into the sorting basket

## Colours



SILGRANIT anthracite

Available colours:

white
jasmine
tartufo
anthracite
rock grey
coffee
alumetallic
pearl grey
black

- Cut out size: 984 x 494 x R15<br/>br>Right hand bowl only

## Scope of supply

- Plastic sorting basket with lid in anthracite colour
- Waste fitting with space-saving pipe
- 3 ½" InFino basket strainer for both bowls
- pop-up waste for main bowl and 1 1/2" non close strainer for additional drain point

## **Details**



Top view



Cut-out



Front view



Side view