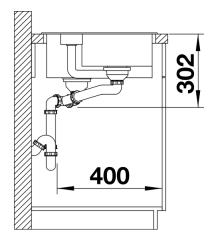

orting bowl
- Integrated sorting compartment for collecting cuttings, ideal for combining with BLANCO SELECT II waste systems
- Modern design with clear lines and an elegant edge
- Additional practical outflow
- Optional accessory: solid maple chopping board for working directly into the sorting basket

## Colours



SILGRANIT rock grey

Available colours:

white
jasmine
tartufo
anthracite
rock grey
coffee
alumetallic
pearl grey
black

- Cut out size: 984 x 494 x R15<br/>br>Right hand bowl only

## Scope of supply

- Plastic sorting basket with lid in anthracite colour
- Waste fitting with space-saving pipe
- 3 ½" InFino basket strainer for both bowls
- pop-up waste for main bowl and 1 1/2" non close strainer for additional drain point

## **Details**



Top view



Cut-out



Front view



Side view