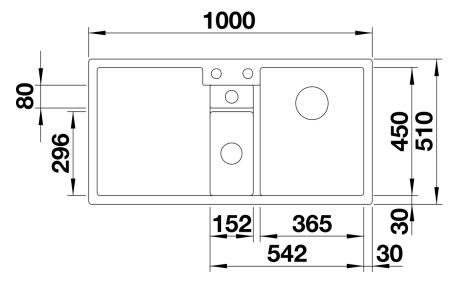

rous functional sink with a central sorting bowl
- Integrated sorting compartment for collecting cuttings, ideal for combining with BLANCO SELECT II waste systems
- Modern design with clear lines and an elegant edge
- Additional practical outflow
- Optional accessory: solid maple chopping board for working directly into the sorting basket

## Colours



SILGRANIT rock grey

Available colours:

white
jasmine
tartufo
anthracite
rock grey
coffee
alumetallic
pearl grey
black

- Cut out size: 984 x 494 x R15<br/>br>Right hand bowl only

## Scope of supply

- Plastic sorting basket with lid in anthracite colour
- Waste fitting with space-saving pipe
- 3 ½" InFino basket strainer for both bowls
- pop-up waste for main bowl and 1 1/2" non close strainer for additional drain point

## **Details**



Top view



Cut-out



Front view



Side view