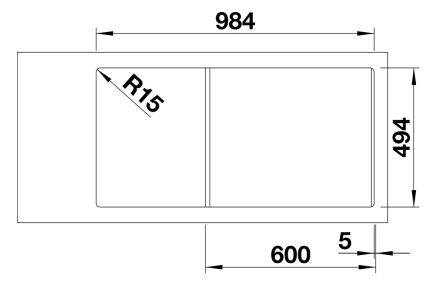

## Colours

SILGRANIT rock grey

Available colours:

white
jasmine
tartufo
anthracite
rock grey
coffee
alumetallic
pearl grey
black

- Cut out size: 984 x 494 x R15<br/>br>Right hand bowl only

## **Details**

Top view

Cut-out

Front view

Side view