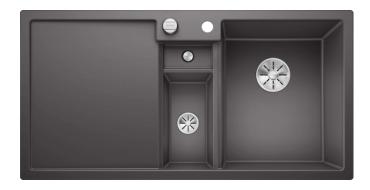

## Colours

SILGRANIT rock grey

Available colours:

white
jasmine
tartufo
anthracite
rock grey
coffee
alumetallic
pearl grey
black

- Cut out size: 984 x 494 x R15<br/>br>Right hand bowl only