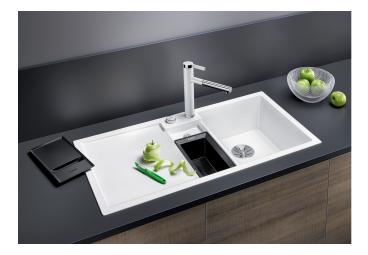

## Product information sheet COLLECTIS 6 S

Item no. 523345

**Benefits** 

- Innovative concept for organisation when preparing food
- Generous functional sink with a central sorting bowl
- Integrated sorting compartment for collecting cuttings, ideal for combining with BLANCO SELECT II waste systems
- Modern design with clear lines and an elegant edge
- Additional practical outflow
- Optional accessory: solid maple chopping board for working directly into the sorting basket