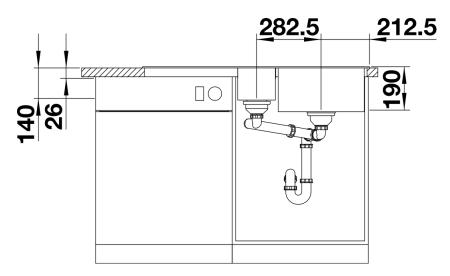

th a central sorting bowl
- Integrated sorting compartment for collecting cuttings, ideal for combining with BLANCO SELECT II waste systems
- Modern design with clear lines and an elegant edge
- Additional practical outflow
- Optional accessory: solid maple chopping board for working directly into the sorting basket

## Colours



SILGRANIT rock grey

Available colours:

white
jasmine
tartufo
anthracite
rock grey
coffee
alumetallic
pearl grey
black

- Cut out size: 984 x 494 x R15<br/>br>Right hand bowl only

## Scope of supply

- Plastic sorting basket with lid in anthracite colour
- Waste fitting with space-saving pipe
- 3 ½" InFino basket strainer for both bowls
- pop-up waste for main bowl and 1 1/2" non close strainer for additional drain point

## **Details**



Top view



Cut-out



Front view



Side view