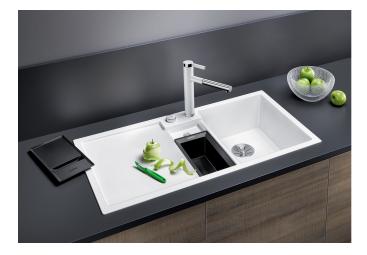

### Benefits

- Innovative concept for organisation when preparing food

- Generous functional sink with a central sorting bowl
- Integrated sorting compartment for collecting cuttings, ideal for combining with BLANCO SELECT II waste systems
- Modern design with clear lines and an elegant edge
  Additional practical outflow
- Optional accessory: solid maple chopping board for working directly into the sorting basket