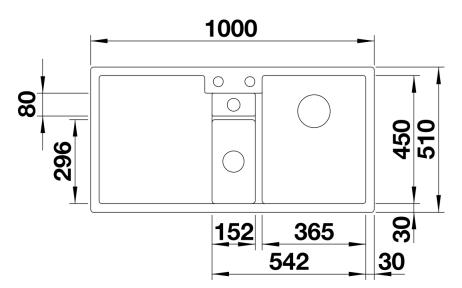

- Generous functional sink with a central sorting bowl
- Integrated sorting compartment for collecting cuttings, ideal for combining with BLANCO SELECT II waste systems
- Modern design with clear lines and an elegant edge
  Additional practical outflow
- Optional accessory: solid maple chopping board for working directly into the sorting basket

#### Colours



SILGRANIT alumetallic

Available colours: white jasmine tartufo anthracite rock grey coffee alumetallic pearl grey black - Cut out size: 984 x 494 x R15<br>Right hand bowl only

Scope of supply

- Plastic sorting basket with lid in anthracite colour
- Waste fitting with space-saving pipe
- 3 1/2" InFino basket strainer for both bowls
- pop-up waste for main bowl and 1 1/2" non close strainer for additional drain point

## Details



Top view



Cut-out



# Front view



Side view