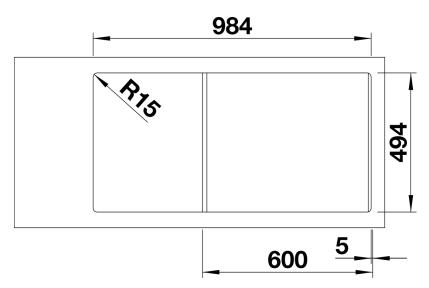

#### Colours

SILGRANIT alumetallic

Available colours: white jasmine tartufo anthracite rock grey coffee alumetallic pearl grey black - Cut out size: 984 x 494 x R15<br>Right hand bowl only

Scope of supply

## Details

Top view

Cut-out