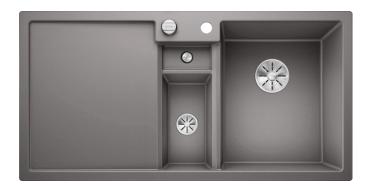

#### Colours

SILGRANIT alumetallic

Available colours: white jasmine tartufo anthracite rock grey coffee alumetallic pearl grey black - Cut out size: 984 x 494 x R15<br>Right hand bowl only

Scope of supply