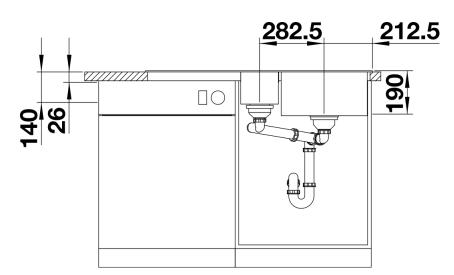

sink with a central sorting bowl
- Integrated sorting compartment for collecting cuttings, ideal for combining with BLANCO SELECT II waste systems
- Modern design with clear lines and an elegant edge
  Additional practical outflow
- Optional accessory: solid maple chopping board for working directly into the sorting basket

#### Colours



SILGRANIT alumetallic

Available colours: white jasmine tartufo anthracite rock grey coffee alumetallic pearl grey black - Cut out size: 984 x 494 x R15<br>Right hand bowl only

Scope of supply

- Plastic sorting basket with lid in anthracite colour
- Waste fitting with space-saving pipe
- 3 1/2" InFino basket strainer for both bowls
- pop-up waste for main bowl and 1 1/2" non close strainer for additional drain point

## Details



Top view



Cut-out



# Front view



Side view