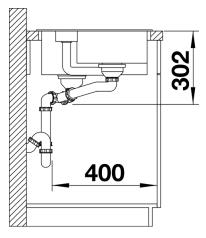

ral sorting bowl
- Integrated sorting compartment for collecting cuttings, ideal for combining with BLANCO SELECT II waste systems
- Modern design with clear lines and an elegant edge
  Additional practical outflow
- Optional accessory: solid maple chopping board for working directly into the sorting basket

#### Colours



SILGRANIT alumetallic

Available colours: white jasmine tartufo anthracite rock grey coffee alumetallic pearl grey black - Cut out size: 984 x 494 x R15<br>Right hand bowl only

Scope of supply

- Plastic sorting basket with lid in anthracite colour
- Waste fitting with space-saving pipe
- 3 1/2" InFino basket strainer for both bowls
- pop-up waste for main bowl and 1 1/2" non close strainer for additional drain point

## Details



Top view



Cut-out



# Front view



Side view