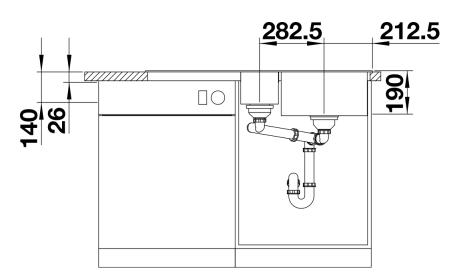

ional sink with a central sorting bowl
- Integrated sorting compartment for collecting cuttings, ideal for combining with BLANCO SELECT II waste systems
- Modern design with clear lines and an elegant edge
  Additional practical outflow
- Optional accessory: solid maple chopping board for working directly into the sorting basket

#### Colours



SILGRANIT black

Available colours: white jasmine tartufo anthracite rock grey coffee alumetallic pearl grey black - Cut out size: 984 x 494 x R15<br>Right hand bowl only

Scope of supply

- Plastic sorting basket with lid in anthracite colour
- Waste fitting with space-saving pipe
- 3 1/2" InFino basket strainer for both bowls
- pop-up waste for main bowl and 1 1/2" non close strainer for additional drain point

## Details



Top view



Cut-out



# Front view



Side view