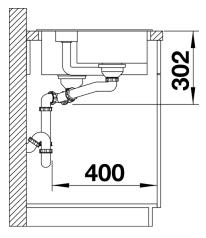

a central sorting bowl
- Integrated sorting compartment for collecting cuttings, ideal for combining with BLANCO SELECT II waste systems
- Modern design with clear lines and an elegant edge
  Additional practical outflow
- Optional accessory: solid maple chopping board for working directly into the sorting basket

#### Colours



SILGRANIT black

Available colours: white jasmine tartufo anthracite rock grey coffee alumetallic pearl grey black - Cut out size: 984 x 494 x R15<br>Right hand bowl only

Scope of supply

- Plastic sorting basket with lid in anthracite colour
- Waste fitting with space-saving pipe
- 3 1/2" InFino basket strainer for both bowls
- pop-up waste for main bowl and 1 1/2" non close strainer for additional drain point

## Details



Top view



Cut-out



# Front view



Side view