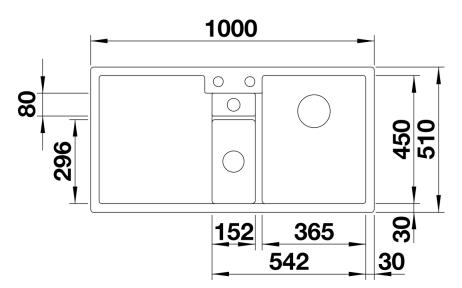

food

- Generous functional sink with a central sorting bowl
- Integrated sorting compartment for collecting cuttings, ideal for combining with BLANCO SELECT II waste systems
- Modern design with clear lines and an elegant edge
  Additional practical outflow
- Optional accessory: solid maple chopping board for working directly into the sorting basket

#### Colours



SILGRANIT black

Available colours: white jasmine tartufo anthracite rock grey coffee alumetallic pearl grey black - Cut out size: 984 x 494 x R15<br>Right hand bowl only

Scope of supply

- Plastic sorting basket with lid in anthracite colour
- Waste fitting with space-saving pipe
- 3 1/2" InFino basket strainer for both bowls
- pop-up waste for main bowl and 1 1/2" non close strainer for additional drain point

## Details



Top view



Cut-out



# Front view



Side view