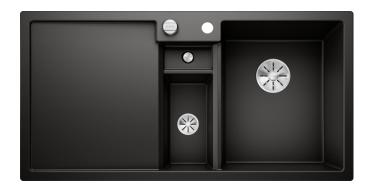

#### Colours

SILGRANIT black

Available colours: white jasmine tartufo anthracite rock grey coffee alumetallic pearl grey black - Cut out size: 984 x 494 x R15<br>Right hand bowl only

Scope of supply

- Plastic sorting basket with lid in anthracite colour
- Waste fitting with space-saving pipe
- 3 1/2" InFino basket strainer for both bowls
- pop-up waste for main bowl and 1 1/2" non close strainer for additional drain point