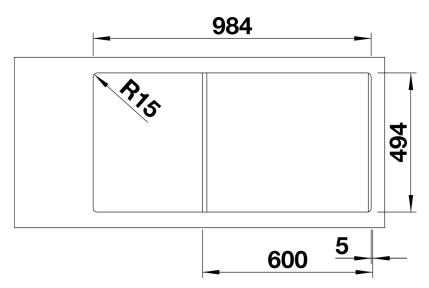

#### Colours

SILGRANIT black

Available colours: white jasmine tartufo anthracite rock grey coffee alumetallic pearl grey black - Cut out size: 984 x 494 x R15<br>Right hand bowl only

Scope of supply

- Plastic sorting basket with lid in anthracite colour
- Waste fitting with space-saving pipe
- 3 1/2" InFino basket strainer for both bowls
- pop-up waste for main bowl and 1 1/2" non close strainer for additional drain point

## Details

Top view

Cut-out