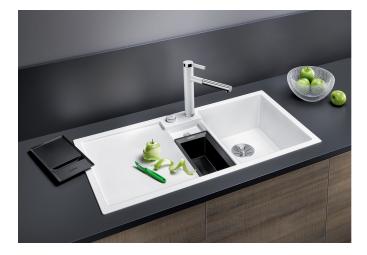

### Benefits

- Innovative concept for organisation when preparing food

- Generous functional sink with a central sorting bowl
- Integrated sorting compartment for collecting cuttings, ideal for combining with BLANCO SELECT II waste systems
- Modern design with clear lines and an elegant edge
  Additional practical outflow
- Optional accessory: solid maple chopping board for working directly into the sorting basket

#### Colours

SILGRANIT black

Available colours: white jasmine tartufo anthracite rock grey coffee alumetallic pearl grey black - Cut out size: 984 x 494 x R15<br>Right hand bowl only

Scope of supply

- Plastic sorting basket with lid in anthracite colour
- Waste fitting with space-saving pipe
- 3 1/2" InFino basket strainer for both bowls
- pop-up waste for main bowl and 1 1/2" non close strainer for additional drain point