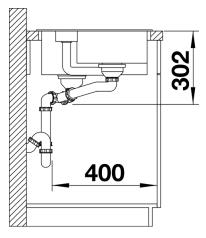

central sorting bowl
- Integrated sorting compartment for collecting cuttings, ideal for combining with BLANCO SELECT II waste systems
- Modern design with clear lines and an elegant edge
  Additional practical outflow
- Optional accessory: solid maple chopping board for working directly into the sorting basket

#### Colours



SILGRANIT white

Available colours: white jasmine tartufo anthracite rock grey coffee alumetallic pearl grey black - Cut out size: 984 x 494 x R15<br>Right hand bowl only

Scope of supply

- Plastic sorting basket with lid in anthracite colour
- Waste fitting with space-saving pipe
- 3 1/2" InFino basket strainer for both bowls
- pop-up waste for main bowl and 1 1/2" non close strainer for additional drain point

### Details



Top view



Cut-out



## Front view



Side view