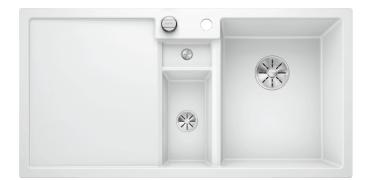

#### Colours

SILGRANIT white

Available colours: white jasmine tartufo anthracite rock grey coffee alumetallic pearl grey black - Cut out size: 984 x 494 x R15<br>Right hand bowl only

Scope of supply

- Plastic sorting basket with lid in anthracite colour
- Waste fitting with space-saving pipe
- 3 1/2" InFino basket strainer for both bowls
- pop-up waste for main bowl and 1 1/2" non close strainer for additional drain point