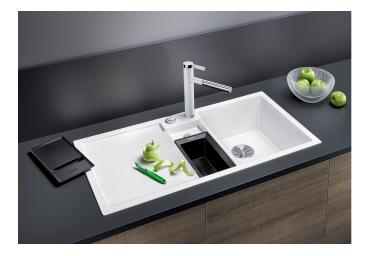

#### Benefits

- Innovative concept for organisation when preparing food

- Generous functional sink with a central sorting bowl
- Integrated sorting compartment for collecting cuttings, ideal for combining with BLANCO SELECT II waste systems
- Modern design with clear lines and an elegant edge
  Additional practical outflow
- Optional accessory: solid maple chopping board for working directly into the sorting basket

#### Colours

SILGRANIT white

Available colours: white jasmine tartufo anthracite rock grey coffee alumetallic pearl grey black - Cut out size: 984 x 494 x R15<br>Right hand bowl only

Scope of supply

- Plastic sorting basket with lid in anthracite colour
- Waste fitting with space-saving pipe
- 3 1/2" InFino basket strainer for both bowls
- pop-up waste for main bowl and 1 1/2" non close strainer for additional drain point