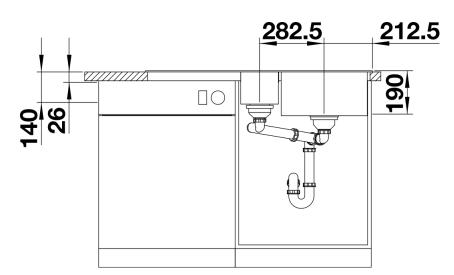

onal sink with a central sorting bowl
- Integrated sorting compartment for collecting cuttings, ideal for combining with BLANCO SELECT II waste systems
- Modern design with clear lines and an elegant edge
  Additional practical outflow
- Optional accessory: solid maple chopping board for working directly into the sorting basket

#### Colours



SILGRANIT white

Available colours: white jasmine tartufo anthracite rock grey coffee alumetallic pearl grey black - Cut out size: 984 x 494 x R15<br>Right hand bowl only

Scope of supply

- Plastic sorting basket with lid in anthracite colour
- Waste fitting with space-saving pipe
- 3 1/2" InFino basket strainer for both bowls
- pop-up waste for main bowl and 1 1/2" non close strainer for additional drain point

### Details



Top view



Cut-out



## Front view



Side view