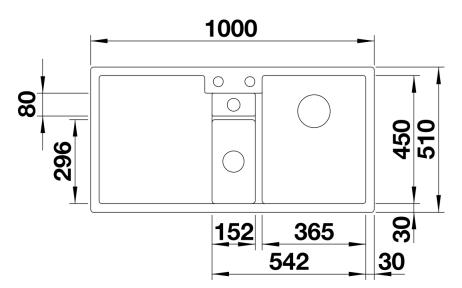

food

- Generous functional sink with a central sorting bowl
- Integrated sorting compartment for collecting cuttings, ideal for combining with BLANCO SELECT II waste systems
- Modern design with clear lines and an elegant edge
  Additional practical outflow
- Optional accessory: solid maple chopping board for working directly into the sorting basket

#### Colours



SILGRANIT white

Available colours: white jasmine tartufo anthracite rock grey coffee alumetallic pearl grey black - Cut out size: 984 x 494 x R15<br>Right hand bowl only

Scope of supply

- Plastic sorting basket with lid in anthracite colour
- Waste fitting with space-saving pipe
- 3 1/2" InFino basket strainer for both bowls
- pop-up waste for main bowl and 1 1/2" non close strainer for additional drain point

### Details



Top view



Cut-out



## Front view



Side view