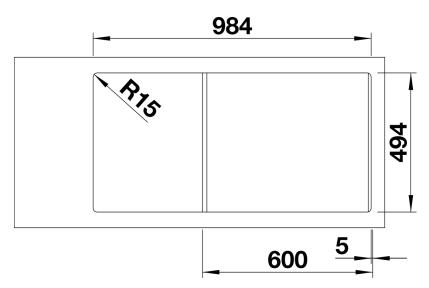

#### Colours

SILGRANIT white

Available colours: white jasmine tartufo anthracite rock grey coffee alumetallic pearl grey black - Cut out size: 984 x 494 x R15<br>Right hand bowl only

Scope of supply

- Plastic sorting basket with lid in anthracite colour
- Waste fitting with space-saving pipe
- 3 1/2" InFino basket strainer for both bowls
- pop-up waste for main bowl and 1 1/2" non close strainer for additional drain point

### Details

Top view

Cut-out