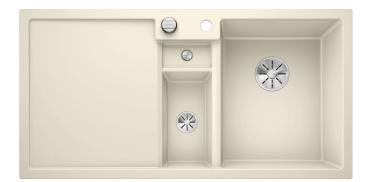

### Colours

SILGRANIT jasmine

Available colours: white jasmine tartufo anthracite rock grey coffee alumetallic pearl grey black - Cut out size: 984 x 494 x R15<br>Right hand bowl only

Scope of supply

- Plastic sorting basket with lid in anthracite colour
- Waste fitting with space-saving pipe
- 3 1/2" InFino basket strainer for both bowls
- pop-up waste for main bowl and 1 1/2" non close strainer for additional drain point