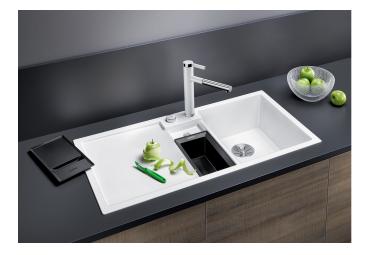

#### Benefits

- Innovative concept for organisation when preparing food

- Generous functional sink with a central sorting bowl

- Integrated sorting compartment for collecting cuttings, ideal for combining with BLANCO SELECT II waste systems

Modern design with clear lines and an elegant edge
Additional practical outflow

- Optional accessory: solid maple chopping board for working directly into the sorting basket

### Colours

SILGRANIT jasmine

Available colours: white jasmine tartufo anthracite rock grey coffee alumetallic pearl grey black - Cut out size: 984 x 494 x R15<br>Right hand bowl only

Scope of supply

- Plastic sorting basket with lid in anthracite colour
- Waste fitting with space-saving pipe
- 3 1/2" InFino basket strainer for both bowls
- pop-up waste for main bowl and 1 1/2" non close strainer for additional drain point