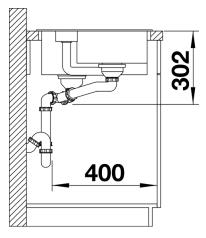

central sorting bowl

- Integrated sorting compartment for collecting cuttings, ideal for combining with BLANCO SELECT II waste systems

Modern design with clear lines and an elegant edge
Additional practical outflow

- Optional accessory: solid maple chopping board for working directly into the sorting basket

### Colours



SILGRANIT jasmine

Available colours: white jasmine tartufo anthracite rock grey coffee alumetallic pearl grey black - Cut out size: 984 x 494 x R15<br>Right hand bowl only

Scope of supply

- Plastic sorting basket with lid in anthracite colour
- Waste fitting with space-saving pipe
- 3 1/2" InFino basket strainer for both bowls
- pop-up waste for main bowl and 1 1/2" non close strainer for additional drain point

### Details



Top view



Cut-out



## Front view



Side view