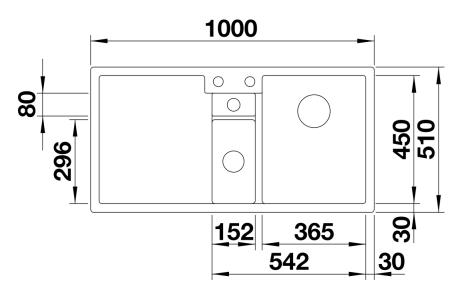

food

- Generous functional sink with a central sorting bowl

- Integrated sorting compartment for collecting cuttings, ideal for combining with BLANCO SELECT II waste systems

Modern design with clear lines and an elegant edge
Additional practical outflow

- Optional accessory: solid maple chopping board for working directly into the sorting basket

### Colours



SILGRANIT jasmine

Available colours: white jasmine tartufo anthracite rock grey coffee alumetallic pearl grey black - Cut out size: 984 x 494 x R15<br>Right hand bowl only

Scope of supply

- Plastic sorting basket with lid in anthracite colour
- Waste fitting with space-saving pipe
- 3 1/2" InFino basket strainer for both bowls
- pop-up waste for main bowl and 1 1/2" non close strainer for additional drain point

### Details



Top view



Cut-out



## Front view



Side view