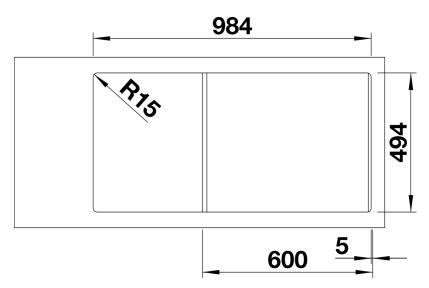

### Colours

SILGRANIT jasmine

Available colours: white jasmine tartufo anthracite rock grey coffee alumetallic pearl grey black - Cut out size: 984 x 494 x R15<br>Right hand bowl only

Scope of supply

- Plastic sorting basket with lid in anthracite colour
- Waste fitting with space-saving pipe
- 3 1/2" InFino basket strainer for both bowls
- pop-up waste for main bowl and 1 1/2" non close strainer for additional drain point

### Details

Top view

Cut-out