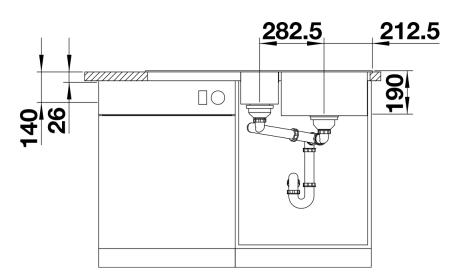

onal sink with a central sorting bowl

- Integrated sorting compartment for collecting cuttings, ideal for combining with BLANCO SELECT II waste systems

Modern design with clear lines and an elegant edge
Additional practical outflow

- Optional accessory: solid maple chopping board for working directly into the sorting basket

### Colours



SILGRANIT jasmine

Available colours: white jasmine tartufo anthracite rock grey coffee alumetallic pearl grey black - Cut out size: 984 x 494 x R15<br>Right hand bowl only

Scope of supply

- Plastic sorting basket with lid in anthracite colour
- Waste fitting with space-saving pipe
- 3 1/2" InFino basket strainer for both bowls
- pop-up waste for main bowl and 1 1/2" non close strainer for additional drain point

### Details



Top view



Cut-out



## Front view



Side view