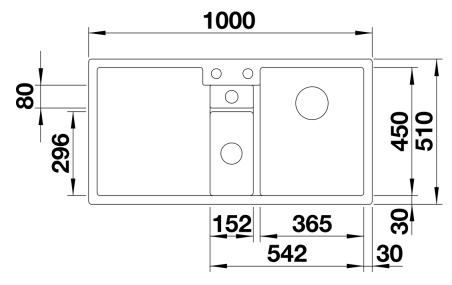

nerous functional sink with a central sorting bowl
- Integrated sorting compartment for collecting cuttings, ideal for combining with BLANCO SELECT II waste systems
- Modern design with clear lines and an elegant edge
- Additional practical outflow
- Optional accessory: solid maple chopping board for working directly into the sorting basket

## Colours



SILGRANIT tartufo

Available colours:

white
jasmine
tartufo
anthracite
rock grey
coffee
alumetallic
pearl grey
black

- Cut out size: 984 x 494 x R15<br/>br>Right hand bowl only

## Scope of supply

- Plastic sorting basket with lid in anthracite colour
- Waste fitting with space-saving pipe
- 3 ½" InFino basket strainer for both bowls
- pop-up waste for main bowl and 1 1/2" non close strainer for additional drain point

## **Details**



Top view



Cut-out



Front view



Side view