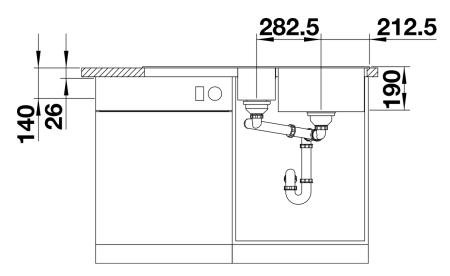

with a central sorting bowl
- Integrated sorting compartment for collecting cuttings, ideal for combining with BLANCO SELECT II waste systems
- Modern design with clear lines and an elegant edge
- Additional practical outflow
- Optional accessory: solid maple chopping board for working directly into the sorting basket

## Colours



SILGRANIT tartufo

Available colours:

white
jasmine
tartufo
anthracite
rock grey
coffee
alumetallic
pearl grey
black

- Cut out size: 984 x 494 x R15<br/>br>Right hand bowl only

## Scope of supply

- Plastic sorting basket with lid in anthracite colour
- Waste fitting with space-saving pipe
- 3 ½" InFino basket strainer for both bowls
- pop-up waste for main bowl and 1 1/2" non close strainer for additional drain point

## **Details**



Top view



Cut-out



Front view



Side view