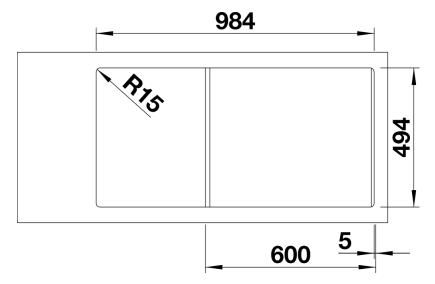

## Colours

SILGRANIT tartufo

Available colours:

white
jasmine
tartufo
anthracite
rock grey
coffee
alumetallic
pearl grey
black

- Cut out size: 984 x 494 x R15<br/>br>Right hand bowl only

## **Details**

Top view

Cut-out

Front view

Side view