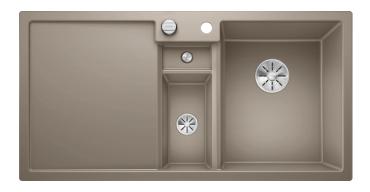

## Colours

SILGRANIT tartufo

Available colours:

white
jasmine
tartufo
anthracite
rock grey
coffee
alumetallic
pearl grey
black

- Cut out size: 984 x 494 x R15<br/>br>Right hand bowl only