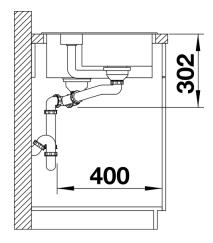

sorting bowl
- Integrated sorting compartment for collecting cuttings, ideal for combining with BLANCO SELECT II waste systems
- Modern design with clear lines and an elegant edge
- Additional practical outflow
- Optional accessory: solid maple chopping board for working directly into the sorting basket

## Colours



SILGRANIT tartufo

Available colours:

white
jasmine
tartufo
anthracite
rock grey
coffee
alumetallic
pearl grey
black

- Cut out size: 984 x 494 x R15<br/>br>Right hand bowl only

## Scope of supply

- Plastic sorting basket with lid in anthracite colour
- Waste fitting with space-saving pipe
- 3 ½" InFino basket strainer for both bowls
- pop-up waste for main bowl and 1 1/2" non close strainer for additional drain point

## **Details**



Top view



Cut-out



Front view



Side view