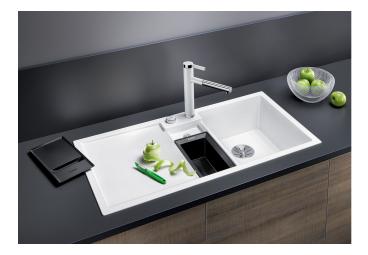

## Product information sheet COLLECTIS 6 S

Item no. 523351

**Benefits** 

- Innovative concept for organisation when preparing food
- Generous functional sink with a central sorting bowl
- Integrated sorting compartment for collecting cuttings, ideal for combining with BLANCO SELECT II waste systems
- Modern design with clear lines and an elegant edge
- Additional practical outflow
- Optional accessory: solid maple chopping board for working directly into the sorting basket

## Scope of supply

- Plastic sorting basket with lid in anthracite colour
- Waste fitting with space-saving pipe
- 3 ½" InFino basket strainer for both bowls
- pop-up waste for main bowl and 1 1/2" non close strainer for additional drain point