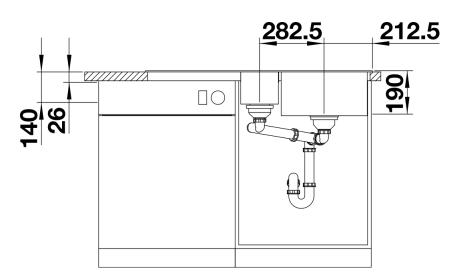

nal sink with a central sorting bowl
- Integrated sorting compartment for collecting cuttings, ideal for combining with BLANCO SELECT II waste systems
- Modern design with clear lines and an elegant edge
  Additional practical outflow
- Optional accessory: solid maple chopping board for working directly into the sorting basket

#### Colours



SILGRANIT coffee

Available colours: white jasmine tartufo anthracite rock grey coffee alumetallic pearl grey black - Cut out size: 984 x 494 x R15<br>Right hand bowl only

Scope of supply

- Plastic sorting basket with lid in anthracite colour
- Waste fitting with space-saving pipe
- 3 1/2" InFino basket strainer for both bowls
- pop-up waste for main bowl and 1 1/2" non close strainer for additional drain point

### Details



Top view



Cut-out



## Front view



Side view