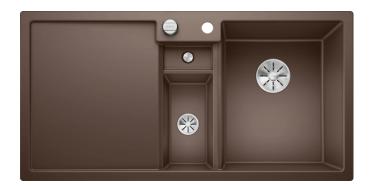

#### Colours

SILGRANIT coffee

Available colours: white jasmine tartufo anthracite rock grey coffee alumetallic pearl grey black - Cut out size: 984 x 494 x R15<br>Right hand bowl only

Scope of supply

- Plastic sorting basket with lid in anthracite colour
- Waste fitting with space-saving pipe
- 3 1/2" InFino basket strainer for both bowls
- pop-up waste for main bowl and 1 1/2" non close strainer for additional drain point