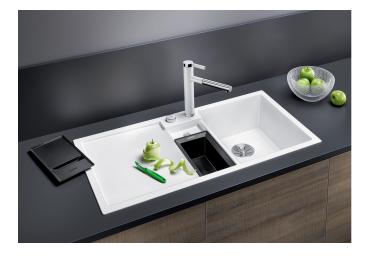

#### Benefits

- Innovative concept for organisation when preparing food

- Generous functional sink with a central sorting bowl
- Integrated sorting compartment for collecting cuttings, ideal for combining with BLANCO SELECT II waste systems
- Modern design with clear lines and an elegant edge
  Additional practical outflow
- Optional accessory: solid maple chopping board for working directly into the sorting basket

#### Colours

SILGRANIT coffee

Available colours: white jasmine tartufo anthracite rock grey coffee alumetallic pearl grey black - Cut out size: 984 x 494 x R15<br>Right hand bowl only

Scope of supply

- Plastic sorting basket with lid in anthracite colour
- Waste fitting with space-saving pipe
- 3 1/2" InFino basket strainer for both bowls
- pop-up waste for main bowl and 1 1/2" non close strainer for additional drain point