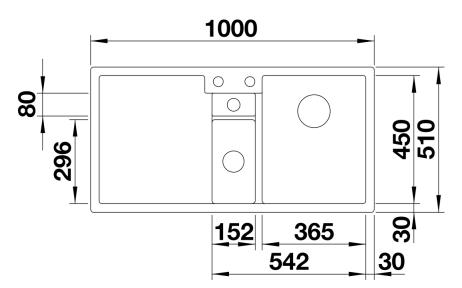

ood

- Generous functional sink with a central sorting bowl
- Integrated sorting compartment for collecting cuttings, ideal for combining with BLANCO SELECT II waste systems
- Modern design with clear lines and an elegant edge
  Additional practical outflow
- Optional accessory: solid maple chopping board for working directly into the sorting basket

#### Colours



SILGRANIT coffee

Available colours: white jasmine tartufo anthracite rock grey coffee alumetallic pearl grey black - Cut out size: 984 x 494 x R15<br>Right hand bowl only

Scope of supply

- Plastic sorting basket with lid in anthracite colour
- Waste fitting with space-saving pipe
- 3 1/2" InFino basket strainer for both bowls
- pop-up waste for main bowl and 1 1/2" non close strainer for additional drain point

### Details



Top view



Cut-out



## Front view



Side view