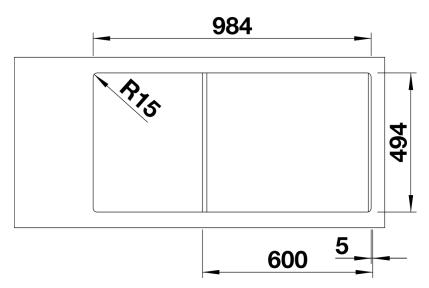

#### Colours

SILGRANIT coffee

Available colours: white jasmine tartufo anthracite rock grey coffee alumetallic pearl grey black - Cut out size: 984 x 494 x R15<br>Right hand bowl only

Scope of supply

- Plastic sorting basket with lid in anthracite colour
- Waste fitting with space-saving pipe
- 3 1/2" InFino basket strainer for both bowls
- pop-up waste for main bowl and 1 1/2" non close strainer for additional drain point

### Details

Top view

Cut-out