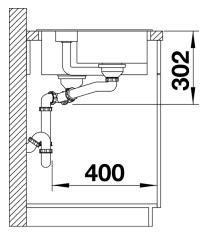

entral sorting bowl
- Integrated sorting compartment for collecting cuttings, ideal for combining with BLANCO SELECT II waste systems
- Modern design with clear lines and an elegant edge
  Additional practical outflow
- Optional accessory: solid maple chopping board for working directly into the sorting basket

#### Colours



SILGRANIT coffee

Available colours: white jasmine tartufo anthracite rock grey coffee alumetallic pearl grey black - Cut out size: 984 x 494 x R15<br>Right hand bowl only

Scope of supply

- Plastic sorting basket with lid in anthracite colour
- Waste fitting with space-saving pipe
- 3 1/2" InFino basket strainer for both bowls
- pop-up waste for main bowl and 1 1/2" non close strainer for additional drain point

### Details



Top view



Cut-out



## Front view



Side view