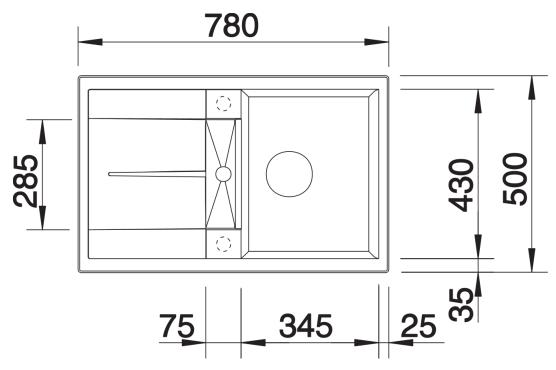

n excellent amount of room
- Separate compact drainer provides a high degree of convenience and a second drain point

- Minimal detailing on drainer design beautifully presents the super-tactile Silgranit and your chosen colour on large flat area

- Ergonomic low-profile rim design

- Can be installed either way round and also as under mount sink

## Colours



SILGRANIT alumetallic

Available colours: alumetallic white jasmine anthracite coffee tartufo rock grey pearl grey black

- Cut out size: 760 x 480 x R15
- Universal handing
- German warehouse stock, allow 10 working days.

Scope of supply

Waste fitting with space-saving pipe, 3 <sup>1</sup>/<sub>2</sub>" basket strainer plus remote control and mini drainer/ overflow strainerGerman warehouse stock, allow 10 working days.

Details



Top view



Cut-out



## Front view



Side view