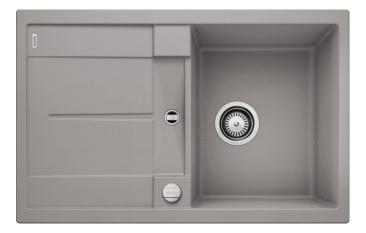

## Benefits

- Modern, simple but striking linea design
- The spacious bowl provides an excellent amount of room
- Separate compact drainer provides a high degree of convenience and a second drain point

- Minimal detailing on drainer design beautifully presents the super-tactile Silgranit and your chosen colour on large flat area

- Ergonomic low-profile rim design

- Can be installed either way round and also as under mount sink

## Colours

SILGRANIT alumetallic

Available colours: alumetallic white jasmine anthracite coffee tartufo rock grey pearl grey black

- Cut out size: 760 x 480 x R15
- Universal handing
- German warehouse stock, allow 10 working days.