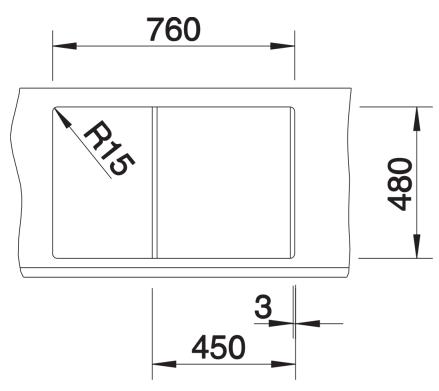

## Colours

SILGRANIT alumetallic

Available colours: alumetallic white jasmine anthracite coffee tartufo rock grey pearl grey black

- Cut out size: 760 x 480 x R15
- Universal handing
- German warehouse stock, allow 10 working days.

Top view

Cut-out