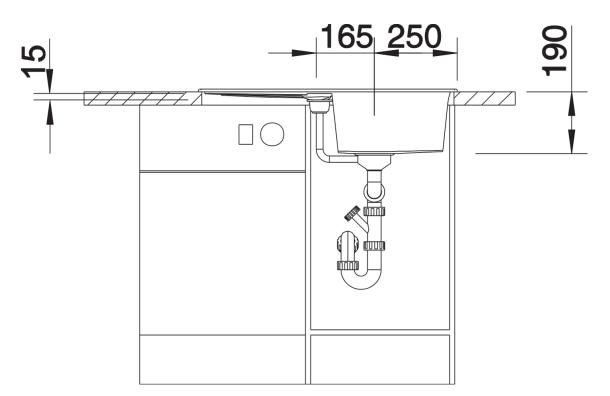

Scope of supply

Waste fitting with space-saving pipe, 3 <sup>1</sup>/<sub>2</sub>" basket strainer plus remote control and mini drainer/ overflow strainerGerman warehouse stock, allow 10 working days.

Details

## Front view

Side view