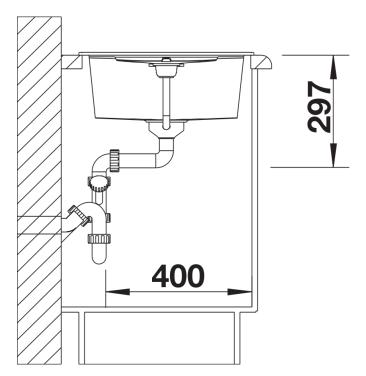

Scope of supply

Waste fitting with space-saving pipe, 3 <sup>1</sup>/<sub>2</sub>" basket strainer plus remote control and mini drainer/ overflow strainerGerman warehouse stock, allow 10 working days.

Details

## Front view

Side view