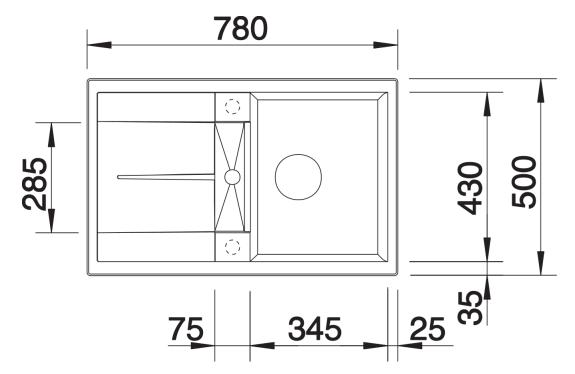

|
| Scope of supply                                                                                                                                                  |
| Waste fitting with space-saving pipe, 3 ½" basket strainer plus remote control and mini drainer/ overflow strainerGerman warehouse stock, allow 10 working days. |
| Details                                                                                                                                                          |
|                                                                                                                                                                  |



Top view



Cut-out



## Front view



Side view