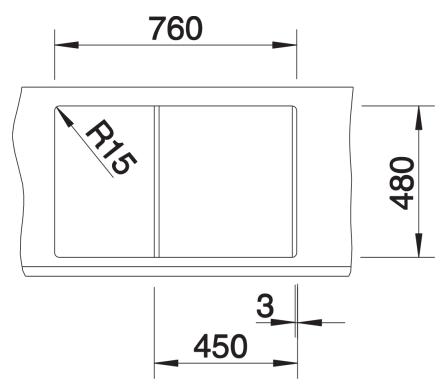

## Colours

SILGRANIT anthracite

Available colours: alumetallic

jasmine anthracite coffee

white

tartufo rock grey pearl grey

black

| Planning information                                                                                                                                             |
|------------------------------------------------------------------------------------------------------------------------------------------------------------------|
|                                                                                                                                                                  |
| <ul> <li>- Cut out size: 760 x 480 x R15</li> <li>- Universal handing</li> <li>- German warehouse stock, allow 10 working days.</li> </ul>                       |
|                                                                                                                                                                  |
| Scope of supply                                                                                                                                                  |
| Waste fitting with space-saving pipe, 3 ½" basket strainer plus remote control and mini drainer/ overflow strainerGerman warehouse stock, allow 10 working days. |
| Details                                                                                                                                                          |
|                                                                                                                                                                  |

Top view

Cut-out