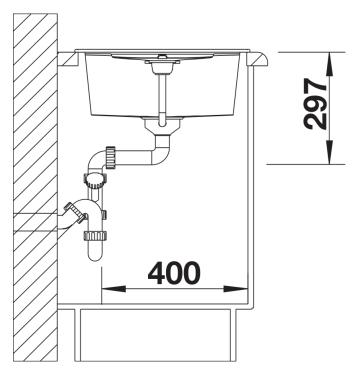

|
| Scope of supply                                                                                                                                                  |
| Waste fitting with space-saving pipe, 3 ½" basket strainer plus remote control and mini drainer/ overflow strainerGerman warehouse stock, allow 10 working days. |
| Details                                                                                                                                                          |
|                                                                                                                                                                  |



Top view



Cut-out



## Front view



Side view