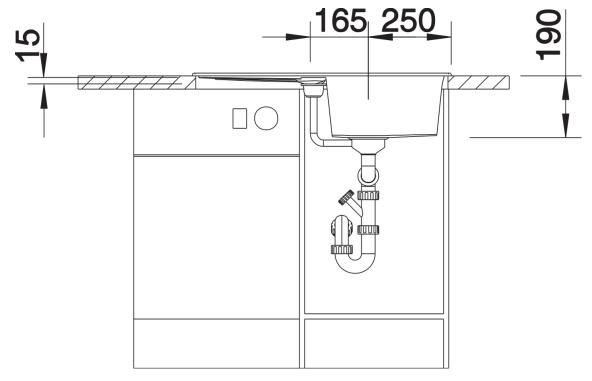

|
| Scope of supply                                                                                                                                                  |
| Waste fitting with space-saving pipe, 3 ½" basket strainer plus remote control and mini drainer/ overflow strainerGerman warehouse stock, allow 10 working days. |
| Details                                                                                                                                                          |
|                                                                                                                                                                  |



Top view



Cut-out



## Front view



Side view