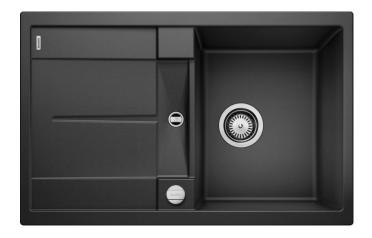

## **Benefits**

- Modern, simple but striking linea design
- The spacious bowl provides an excellent amount of
- Separate compact drainer provides a high degree of convenience and a second drain point
- Minimal detailing on drainer design beautifully presents the super-tactile Silgranit and your chosen colour on large flat area
- Ergonomic low-profile rim design
- Can be installed either way round and also as under mount sink

## Colours

SILGRANIT anthracite

Available colours: alumetallic

jasmine anthracite coffee

white

tartufo rock grey pearl grey

black

| Planning information                                                                                                                                             |
|------------------------------------------------------------------------------------------------------------------------------------------------------------------|
|                                                                                                                                                                  |
| <ul> <li>- Cut out size: 760 x 480 x R15</li> <li>- Universal handing</li> <li>- German warehouse stock, allow 10 working days.</li> </ul>                       |
|                                                                                                                                                                  |
| Scope of supply                                                                                                                                                  |
| Waste fitting with space-saving pipe, 3 ½" basket strainer plus remote control and mini drainer/ overflow strainerGerman warehouse stock, allow 10 working days. |
| Details                                                                                                                                                          |
|                                                                                                                                                                  |