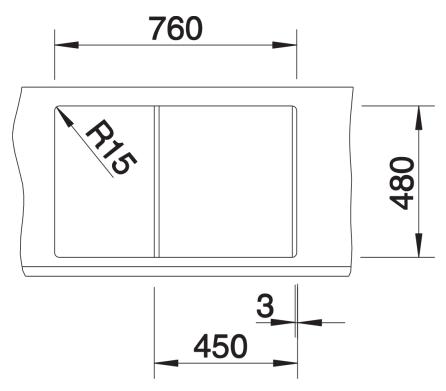

Top view

Cut-out

## Colours

SILGRANIT black

Available colours:

alumetallic white jasmine anthracite coffee tartufo rock grey pearl grey black

| Planning information                                                                                                                                             |
|------------------------------------------------------------------------------------------------------------------------------------------------------------------|
|                                                                                                                                                                  |
| <ul> <li>- Cut out size: 760 x 480 x R15</li> <li>- Universal handing</li> <li>- German warehouse stock, allow 10 working days.</li> </ul>                       |
|                                                                                                                                                                  |
| Scope of supply                                                                                                                                                  |
| Waste fitting with space-saving pipe, 3 ½" basket strainer plus remote control and mini drainer/ overflow strainerGerman warehouse stock, allow 10 working days. |
| Details                                                                                                                                                          |
|                                                                                                                                                                  |