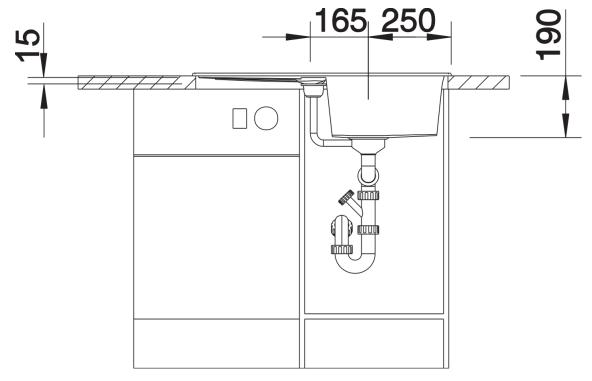

## Product information sheet METRA 45 S

Item no. 525914

**Benefits** 

- Modern, simple but striking linea design
- The spacious bowl provides an excellent amount of
- Separate compact drainer provides a high degree of convenience and a second drain point
- Minimal detailing on drainer design beautifully presents the super-tactile Silgranit and your chosen colour on large flat area
- Ergonomic low-profile rim design
- Can be installed either way round and also as under mount sink

## Front view

Side view