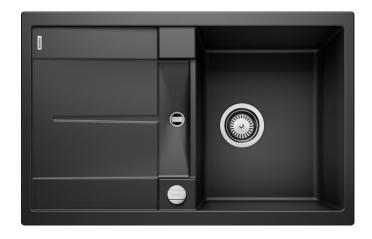

## Product information sheet METRA 45 S

Item no. 525914

**Benefits** 

- Modern, simple but striking linea design
- The spacious bowl provides an excellent amount of
- Separate compact drainer provides a high degree of convenience and a second drain point
- Minimal detailing on drainer design beautifully presents the super-tactile Silgranit and your chosen colour on large flat area
- Ergonomic low-profile rim design
- Can be installed either way round and also as under mount sink

## Colours

SILGRANIT black

Available colours:

alumetallic white jasmine anthracite coffee tartufo rock grey pearl grey black

| Planning information                                                                                                                                             |
|------------------------------------------------------------------------------------------------------------------------------------------------------------------|
|                                                                                                                                                                  |
| <ul> <li>- Cut out size: 760 x 480 x R15</li> <li>- Universal handing</li> <li>- German warehouse stock, allow 10 working days.</li> </ul>                       |
|                                                                                                                                                                  |
| Scope of supply                                                                                                                                                  |
| Waste fitting with space-saving pipe, 3 ½" basket strainer plus remote control and mini drainer/ overflow strainerGerman warehouse stock, allow 10 working days. |
| Details                                                                                                                                                          |
|                                                                                                                                                                  |