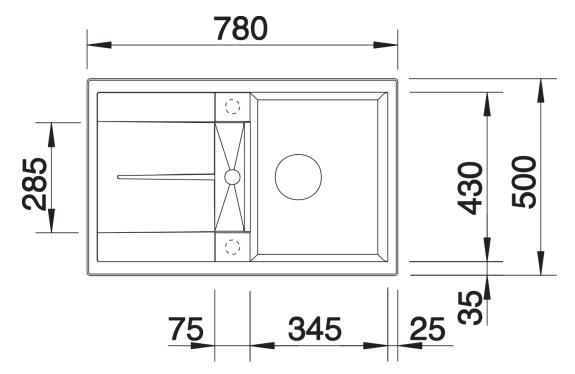

space-saving pipe, 3 ½" basket strainer plus remote control and mini drainer/overflow strainerGerman warehouse stock, allow 10 working days. |
| Details                                                                                                                                                         |
|                                                                                                                                                                 |
|                                                                                                                                                                 |
|                                                                                                                                                                 |



Top view



Cut-out



## Front view



Side view