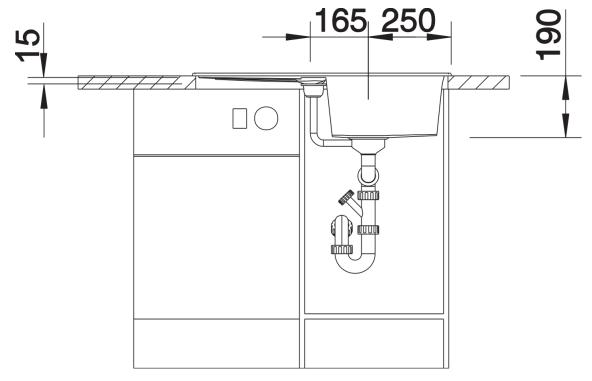

basket strainer plus remote control and mini drainer/overflow strainerGerman warehouse stock, allow 10 working days. |
| Details                                                                                                                                                         |
|                                                                                                                                                                 |
|                                                                                                                                                                 |
|                                                                                                                                                                 |



Top view



Cut-out



## Front view



Side view