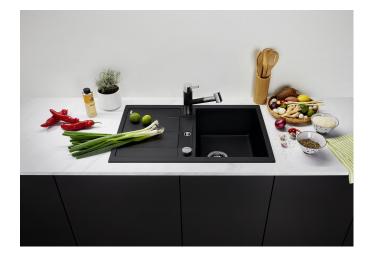

## **Benefits**

- Modern, simple but striking linea design
- The spacious bowl provides an excellent amount of
- Separate compact drainer provides a high degree of convenience and a second drain point
- Minimal detailing on drainer design beautifully presents the super-tactile Silgranit and your chosen colour on large flat area
- Ergonomic low-profile rim design
- Can be installed either way round and also as under mount sink