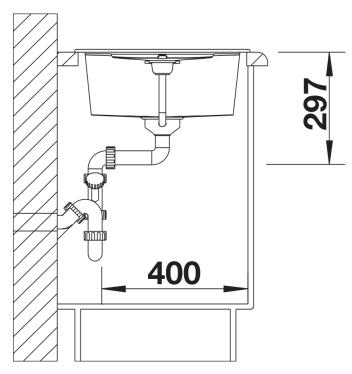

plus remote control and mini drainer/overflow strainerGerman warehouse stock, allow 10 working days. |
| Details                                                                                                                                                         |
|                                                                                                                                                                 |
|                                                                                                                                                                 |
|                                                                                                                                                                 |



Top view



Cut-out



## Front view



Side view