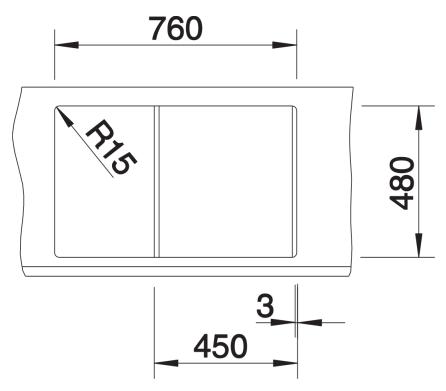

## Colours

SILGRANIT coffee

Available colours:

alumetallic white jasmine anthracite coffee tartufo rock grey pearl grey black

| Planning information                                                                                                                                            |
|-----------------------------------------------------------------------------------------------------------------------------------------------------------------|
|                                                                                                                                                                 |
| - Cut out size: 760 x 480 x R15<br>- Universal handing<br>- German warehouse stock, allow 10 working days.                                                      |
|                                                                                                                                                                 |
| Scope of supply                                                                                                                                                 |
| Waste fitting with space-saving pipe, 3 ½" basket strainer plus remote control and mini drainer/overflow strainerGerman warehouse stock, allow 10 working days. |
| Details                                                                                                                                                         |
|                                                                                                                                                                 |
|                                                                                                                                                                 |
|                                                                                                                                                                 |

Top view

Cut-out