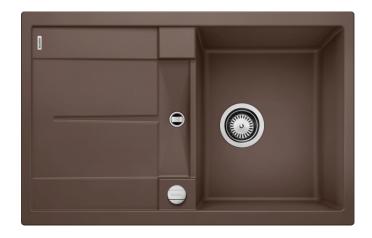

## Colours

SILGRANIT coffee

Available colours:

alumetallic white jasmine anthracite coffee tartufo rock grey pearl grey black

| Planning information                                                                                                                                            |
|-----------------------------------------------------------------------------------------------------------------------------------------------------------------|
|                                                                                                                                                                 |
| - Cut out size: 760 x 480 x R15<br>- Universal handing<br>- German warehouse stock, allow 10 working days.                                                      |
|                                                                                                                                                                 |
| Scope of supply                                                                                                                                                 |
| Waste fitting with space-saving pipe, 3 ½" basket strainer plus remote control and mini drainer/overflow strainerGerman warehouse stock, allow 10 working days. |
| Details                                                                                                                                                         |
|                                                                                                                                                                 |
|                                                                                                                                                                 |
|                                                                                                                                                                 |