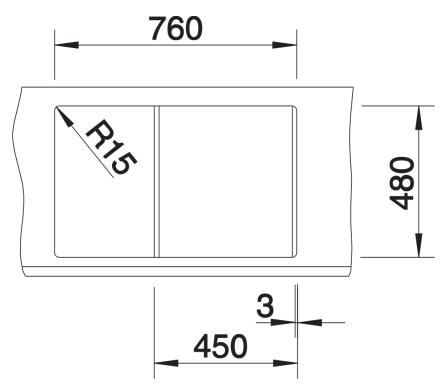

|
| Scope of supply                                                                                                                                                  |
| Waste fitting with space-saving pipe, 3 ½" basket strainer plus remote control and mini drainer/ overflow strainerGerman warehouse stock, allow 10 working days. |
| Details                                                                                                                                                          |
|                                                                                                                                                                  |



Top view



Cut-out



## Front view



Side view