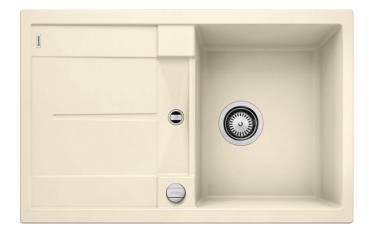

## Colours

SILGRANIT jasmine

Available colours: alumetallic

white jasmine anthracite

coffee tartufo

rock grey

pearl grey black

| Planning information                                                                                                                                             |
|------------------------------------------------------------------------------------------------------------------------------------------------------------------|
|                                                                                                                                                                  |
| <ul> <li>- Cut out size: 760 x 480 x R15</li> <li>- Universal handing</li> <li>- German warehouse stock, allow 10 working days.</li> </ul>                       |
|                                                                                                                                                                  |
| Scope of supply                                                                                                                                                  |
| Waste fitting with space-saving pipe, 3 ½" basket strainer plus remote control and mini drainer/ overflow strainerGerman warehouse stock, allow 10 working days. |
| Details                                                                                                                                                          |
|                                                                                                                                                                  |