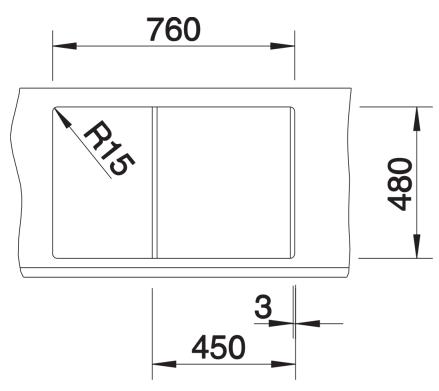

## Colours

SILGRANIT tartufo

Available colours: alumetallic white jasmine anthracite coffee tartufo rock grey pearl grey black

- Cut out size: 760 x 480 x R15
- Universal handing
- German warehouse stock, allow 10 working days.

Top view

Cut-out