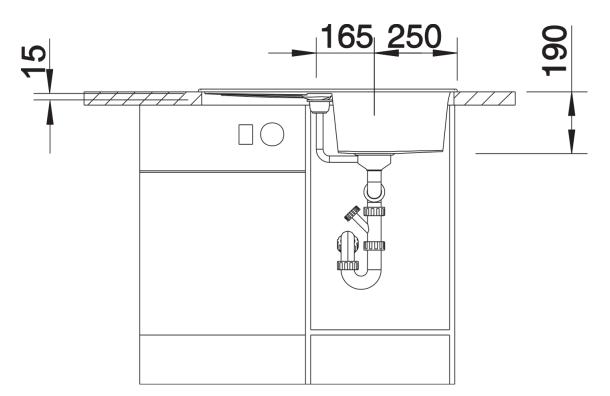

of room
- Separate compact drainer provides a high degree of convenience and a second drain point

- Minimal detailing on drainer design beautifully presents the super-tactile Silgranit and your chosen colour on large flat area

- Ergonomic low-profile rim design

- Can be installed either way round and also as under mount sink

## Colours



SILGRANIT tartufo

Available colours: alumetallic white jasmine anthracite coffee tartufo rock grey pearl grey black

- Cut out size: 760 x 480 x R15
- Universal handing
- German warehouse stock, allow 10 working days.

Scope of supply

Waste fitting with space-saving pipe, 3 <sup>1</sup>/<sub>2</sub>" basket strainer plus remote control and mini drainer/ overflow strainerGerman warehouse stock, allow 10 working days.

Details



Top view



Cut-out



## Front view



Side view