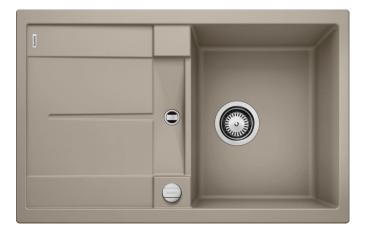

## Benefits

- Modern, simple but striking linea design
- The spacious bowl provides an excellent amount of room
- Separate compact drainer provides a high degree of convenience and a second drain point

- Minimal detailing on drainer design beautifully presents the super-tactile Silgranit and your chosen colour on large flat area

- Ergonomic low-profile rim design

- Can be installed either way round and also as under mount sink

## Colours

SILGRANIT tartufo

Available colours: alumetallic white jasmine anthracite coffee tartufo rock grey pearl grey black

- Cut out size: 760 x 480 x R15
- Universal handing
- German warehouse stock, allow 10 working days.