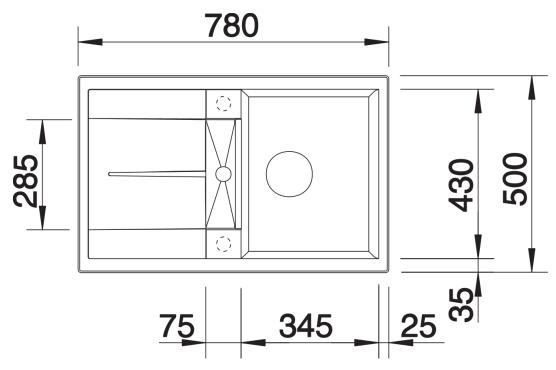

es an excellent amount of room
- Separate compact drainer provides a high degree of convenience and a second drain point

- Minimal detailing on drainer design beautifully presents the super-tactile Silgranit and your chosen colour on large flat area

- Ergonomic low-profile rim design

- Can be installed either way round and also as under mount sink

## Colours



SILGRANIT tartufo

Available colours: alumetallic white jasmine anthracite coffee tartufo rock grey pearl grey black

- Cut out size: 760 x 480 x R15
- Universal handing
- German warehouse stock, allow 10 working days.

Scope of supply

Waste fitting with space-saving pipe, 3 <sup>1</sup>/<sub>2</sub>" basket strainer plus remote control and mini drainer/ overflow strainerGerman warehouse stock, allow 10 working days.

Details



Top view



Cut-out



## Front view



Side view