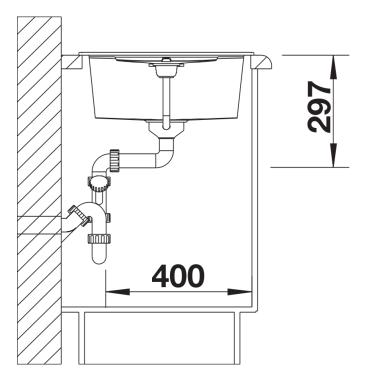

e compact drainer provides a high degree of convenience and a second drain point

- Minimal detailing on drainer design beautifully presents the super-tactile Silgranit and your chosen colour on large flat area

- Ergonomic low-profile rim design

- Can be installed either way round and also as under mount sink

## Colours



SILGRANIT tartufo

Available colours: alumetallic white jasmine anthracite coffee tartufo rock grey pearl grey black

- Cut out size: 760 x 480 x R15
- Universal handing
- German warehouse stock, allow 10 working days.

Scope of supply

Waste fitting with space-saving pipe, 3 <sup>1</sup>/<sub>2</sub>" basket strainer plus remote control and mini drainer/ overflow strainerGerman warehouse stock, allow 10 working days.

Details



Top view



Cut-out



## Front view



Side view