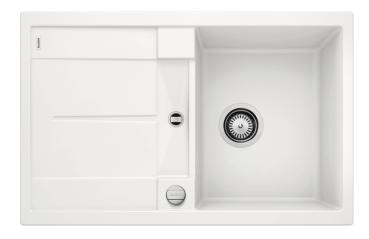

## **Benefits**

- Modern, simple but striking linea design
- The spacious bowl provides an excellent amount of
- Separate compact drainer provides a high degree of convenience and a second drain point
- Minimal detailing on drainer design beautifully presents the super-tactile Silgranit and your chosen colour on large flat area
- Ergonomic low-profile rim design
- Can be installed either way round and also as under mount sink

## Colours

SILGRANIT white

Available colours:

alumetallic white jasmine anthracite coffee tartufo rock grey pearl grey black

| Planning information                                                                                                                                             |
|------------------------------------------------------------------------------------------------------------------------------------------------------------------|
|                                                                                                                                                                  |
| <ul> <li>- Cut out size: 760 x 480 x R15</li> <li>- Universal handing</li> <li>- German warehouse stock, allow 10 working days.</li> </ul>                       |
|                                                                                                                                                                  |
| Scope of supply                                                                                                                                                  |
| Waste fitting with space-saving pipe, 3 ½" basket strainer plus remote control and mini drainer/ overflow strainerGerman warehouse stock, allow 10 working days. |
| Details                                                                                                                                                          |
|                                                                                                                                                                  |