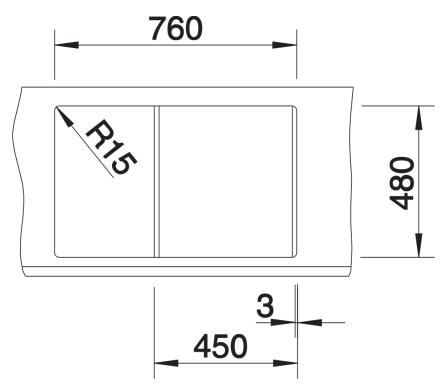

## Colours

SILGRANIT white

Available colours:

alumetallic white jasmine anthracite coffee tartufo rock grey pearl grey black

| Planning information                                                                                                                                             |
|------------------------------------------------------------------------------------------------------------------------------------------------------------------|
|                                                                                                                                                                  |
| <ul> <li>- Cut out size: 760 x 480 x R15</li> <li>- Universal handing</li> <li>- German warehouse stock, allow 10 working days.</li> </ul>                       |
|                                                                                                                                                                  |
| Scope of supply                                                                                                                                                  |
| Waste fitting with space-saving pipe, 3 ½" basket strainer plus remote control and mini drainer/ overflow strainerGerman warehouse stock, allow 10 working days. |
| Details                                                                                                                                                          |
|                                                                                                                                                                  |

## Front view

Side view