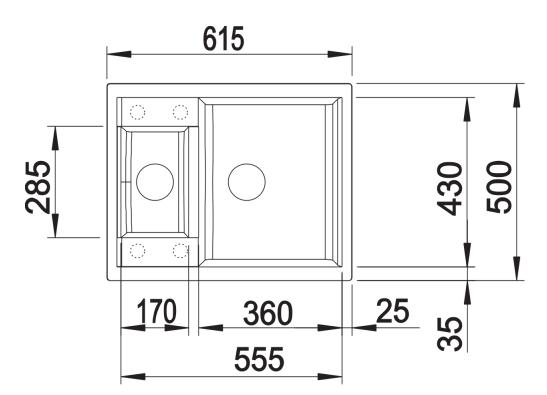

Scope of supply

Waste fitting with space-saving pipe, two 3 <sup>1</sup>/<sub>2</sub>" basket strainers, plus main bowl remote controlGerman warehouse stock, allow 10 working days.

Details

Cut-out

## Front view

Side view