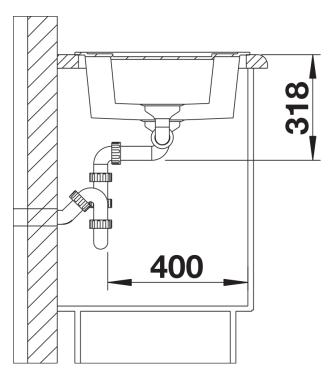

Scope of supply

Waste fitting with space-saving pipe, two 3 <sup>1</sup>/<sub>2</sub>" basket strainers, plus main bowl remote controlGerman warehouse stock, allow 10 working days.

Details

Cut-out

## Front view

Side view