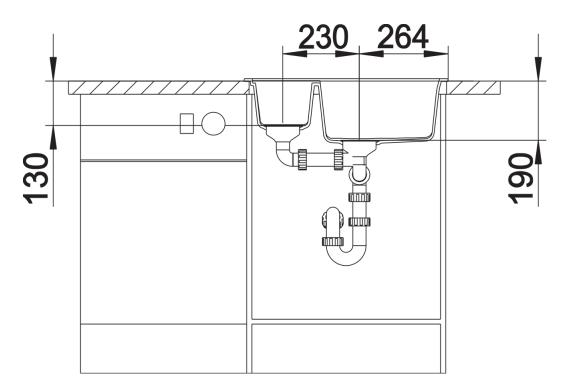

Scope of supply

Waste fitting with space-saving pipe, two 3 <sup>1</sup>/<sub>2</sub>" basket strainers, plus main bowl remote controlGerman warehouse stock, allow 10 working days.

Details

Cut-out

## Front view

Side view