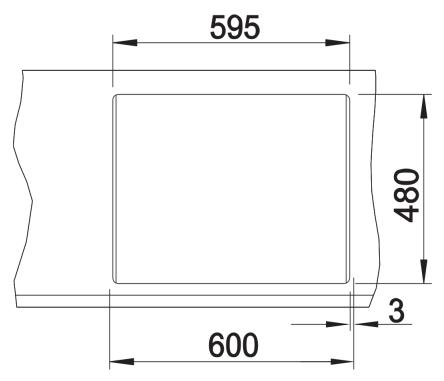

## Colours

Available colours: alumetallic white anthracite jasmine coffee tartufo rock grey pearl grey black

SILGRANIT alumetallic

- Cut out size: 595 x 480 x R15<br>Universal handing<br>Serman warehouse stock.<br>Allow 10 working days.

Scope of supply

Waste fitting with space-saving pipe, two 3 <sup>1</sup>/<sub>2</sub>" basket strainers, plus main bowl remote controlGerman warehouse stock, allow 10 working days.

Details

Cut-out