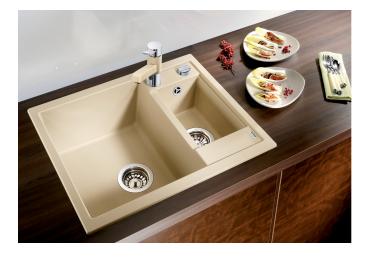

## Benefits

- Modern, simple but striking linea design
- Attractive line of sinks in the medium price category
- Optimum solution for small kitchens
- The excellent capacity of the bowl provides even more room to do the washing up
- The additional bowl provides a high level of convenience
- Stylish low-profile rim design
- Can be installed reversibly

## Colours

Available colours: alumetallic white anthracite jasmine coffee tartufo rock grey pearl grey black

SILGRANIT alumetallic

- Cut out size: 595 x 480 x R15<br>Universal handing<br>Serman warehouse stock.<br>Allow 10 working days.