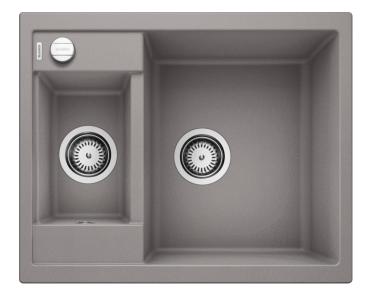

## Colours

Available colours: alumetallic white anthracite jasmine coffee tartufo rock grey pearl grey black

SILGRANIT alumetallic

- Cut out size: 595 x 480 x R15<br>Universal handing<br>Serman warehouse stock.<br>Allow 10 working days.

Scope of supply

Waste fitting with space-saving pipe, two 3 <sup>1</sup>/<sub>2</sub>" basket strainers, plus main bowl remote controlGerman warehouse stock, allow 10 working days.

Details

Cut-out