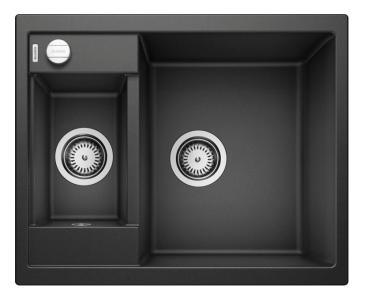

## Colours

SILGRANIT anthracite

Available colours: alumetallic white anthracite jasmine coffee tartufo rock grey

pearl grey

black

| Planning information                                                                                                                         |
|----------------------------------------------------------------------------------------------------------------------------------------------|
| - Cut out size: 595 x 480 x R15<br>Universal handing<br>German warehouse stock.                                                              |
|                                                                                                                                              |
| Scope of supply                                                                                                                              |
| Waste fitting with space-saving pipe, two 3 ½" basket strainers, plus main bowl remote controlGerman warehouse stock, allow 10 working days. |
| control derman warehouse stock, allow to working days.                                                                                       |
|                                                                                                                                              |
| Details                                                                                                                                      |
|                                                                                                                                              |
|                                                                                                                                              |