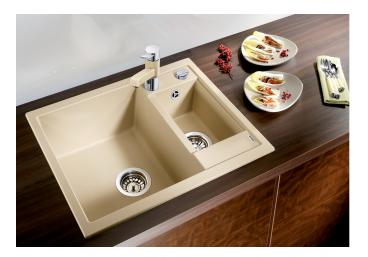

## Product information sheet METRA 6

Item no. 516165

**Benefits** 

- Modern, simple but striking linea design
- Attractive line of sinks in the medium price category
- Optimum solution for small kitchens
- The excellent capacity of the bowl provides even more room to do the washing up
- The additional bowl provides a high level of convenience
- Stylish low-profile rim design
- Can be installed reversibly

## Colours

SILGRANIT anthracite

Available colours: alumetallic white anthracite jasmine coffee tartufo rock grey

pearl grey

black

| Planning information                                                                                                                         |
|----------------------------------------------------------------------------------------------------------------------------------------------|
| - Cut out size: 595 x 480 x R15<br>Universal handing<br>German warehouse stock.                                                              |
|                                                                                                                                              |
| Scope of supply                                                                                                                              |
| Waste fitting with space-saving pipe, two 3 ½" basket strainers, plus main bowl remote controlGerman warehouse stock, allow 10 working days. |
| control derman warehouse stock, allow to working days.                                                                                       |
|                                                                                                                                              |
| Details                                                                                                                                      |
|                                                                                                                                              |
|                                                                                                                                              |