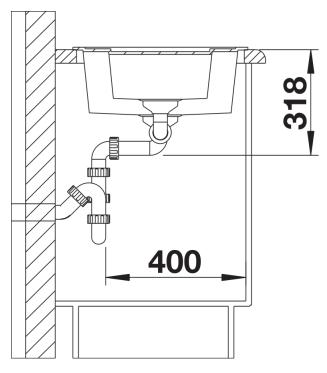

e stock, allow 10 working days. |
| control derman warehouse stock, allow to working days.                                                                                       |
|                                                                                                                                              |
| Details                                                                                                                                      |
|                                                                                                                                              |
|                                                                                                                                              |



Top view



Cut-out



## Front view



Side view