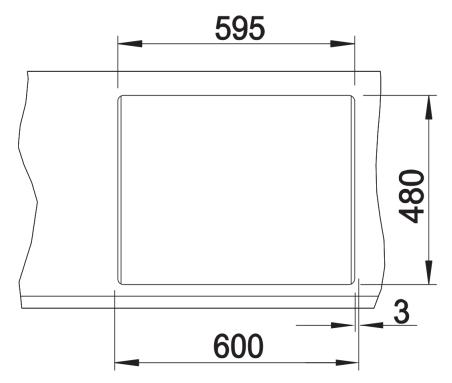

## Colours

SILGRANIT anthracite

Available colours: alumetallic white anthracite jasmine coffee tartufo rock grey

pearl grey

black

| Planning information                                                                                                                         |
|----------------------------------------------------------------------------------------------------------------------------------------------|
| - Cut out size: 595 x 480 x R15<br>Universal handing<br>German warehouse stock.                                                              |
|                                                                                                                                              |
| Scope of supply                                                                                                                              |
| Waste fitting with space-saving pipe, two 3 ½" basket strainers, plus main bowl remote controlGerman warehouse stock, allow 10 working days. |
| control derman warehouse stock, allow to working days.                                                                                       |
|                                                                                                                                              |
| Details                                                                                                                                      |
|                                                                                                                                              |
|                                                                                                                                              |

Top view

Cut-out