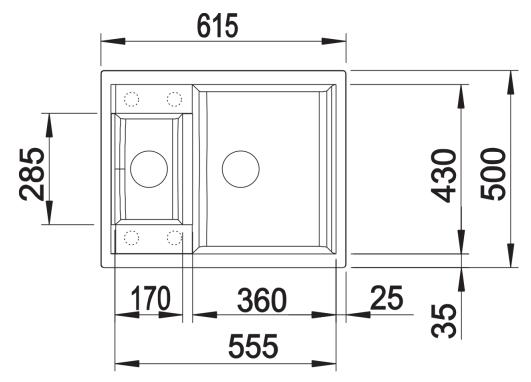

main bowl remote controlGerman warehouse stock, allow 10 working days. |
| control derman warehouse stock, allow to working days.                                                                                       |
|                                                                                                                                              |
| Details                                                                                                                                      |
|                                                                                                                                              |
|                                                                                                                                              |



Top view



Cut-out



## Front view



Side view