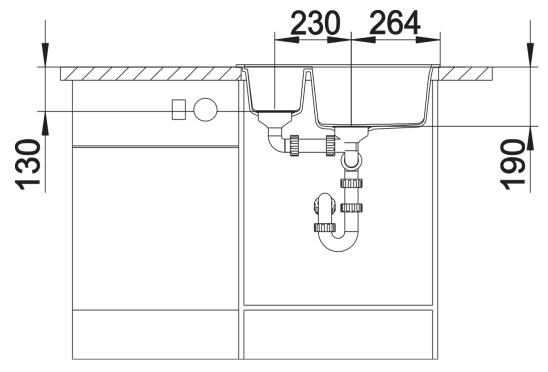

olGerman warehouse stock, allow 10 working days. |
| control derman warehouse stock, allow to working days.                                                                                       |
|                                                                                                                                              |
| Details                                                                                                                                      |
|                                                                                                                                              |
|                                                                                                                                              |



Top view



Cut-out



## Front view



Side view